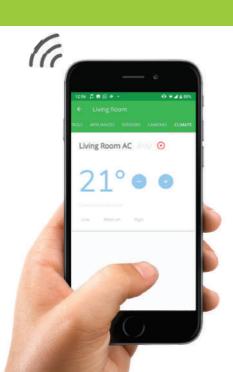

## THERMOSTAT CONTROL

Toyama thermostats have all the features for your comfort living and energy saving. They are easy to use. You can select the most comfortable temperature and fan speed. You can schedule to switch ON the AC to keep the area cool even before you arrive at the room. Or you can switch it to energy saving mode - higher set temperature - while you are away from the house/office. All these controls you can do on the well lit touch panel of the thermostat or through the App from your smart phone.

# Are you away from House/Office?

Control through Smart Phone,

- Comfort living
- Easy to use
- Energy saving
- Touch Control
- App Control