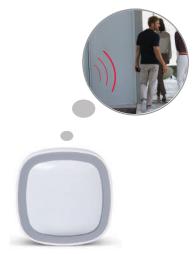

11

Alexa adds to the level of convenience by adding a fourth way of controlling your home, apart from the app, by touch and by remote.

10

You can schedule your secure mode every night from 10PM-6AM or when you are heading out of your house. When your house is in secure mode, the motion sensor and Gas / Smoke sensors are activated so you'll be alerted immediately if any unauthorised attempts to enter your house are made or any safety breaches.

## A COMPLETE SET OF SECURITY DEVICES

Motion sensor