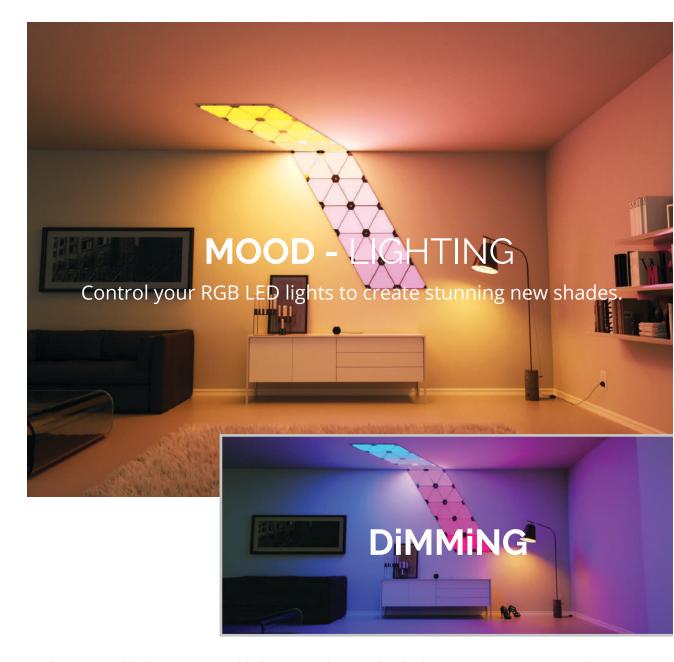

- Dimming
- Mood lighting
- Curtain / Blind
- AC Control
- Appliances Control
- Scheduling

Turn any combination of lights into mood lighting. At the touch of a button, you can create the desired ambience by turning on certain LED lights and dimming them to the required level. You can even choose different colours for different scenes.