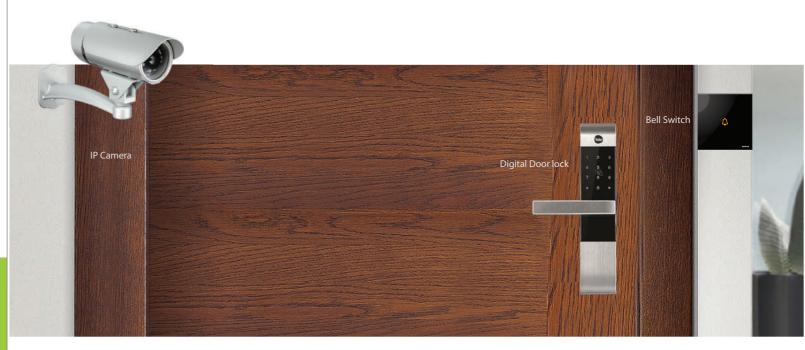

## **ACCESS CONTROL**

The secure wireless biometric door locks enable the regulars to register their fingerprints to ensure seamless but secure entry into the house. With the wireless IP Cameras get a live peek of the visitor on to your smart phone or wall mounted tablet .

Enjoy the convenience of answering the door through your phone to let the visitor in, from the comfort of your couch or wherever you are and whatever you're doing.