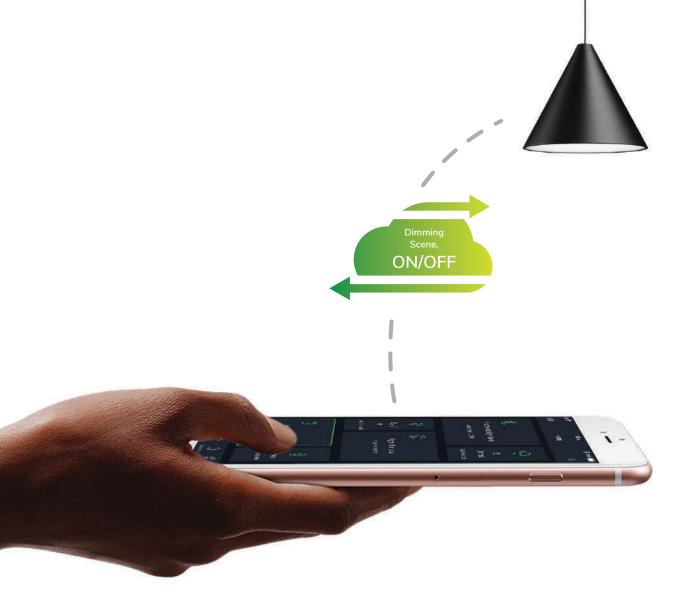

- Dimming
- Mood lighting
- Curtain / Blind
- AC Control
- Appliances Control
- Scheduling

Turn any combination of lights into mood lighting. At the touch of a button, you can create the desired ambience by turning on certain LED lights and dimming them to the required level. You can even choose different colours for different scenes.