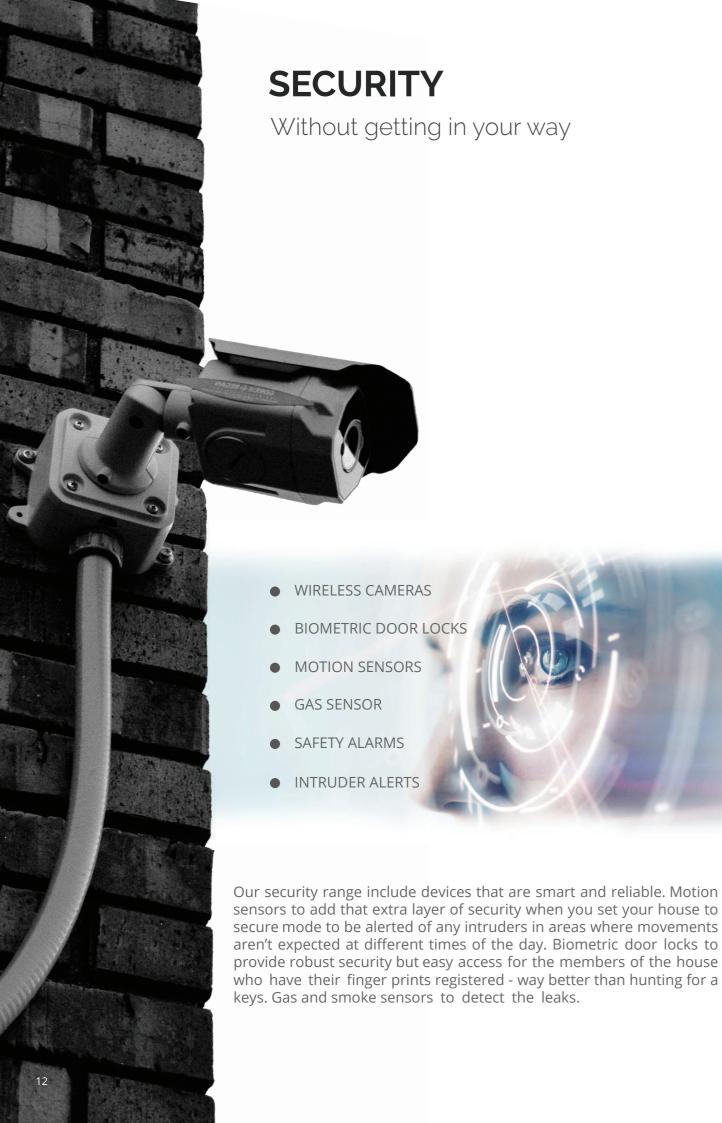

## **ACCESS CONTROL**

The secure wireless biometric door locks enable the regulars to register their fingerprints to ensure seamless but secure entry into the house. With the wireless IP Cameras get a live peek of the visitor on to your smart phone or wall mounted tablet .

Enjoy the convenience of answering the door through your phone to let the visitor in, from the comfort of your couch or wherever you are and whatever you're doing.