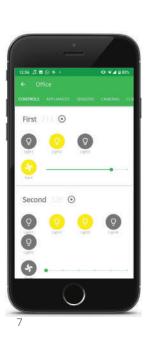

## LIGHTING & CONTROLS

All your appliances are also under your control from your app or through scheduling. Whether it's your coffee machine or your geyser, you can control them and schedule them to be ON when you need them and OFF when you don't.

- Dimming
- Mood lighting
- Curtain / Blind
- AC Control
- Appliances Control
- Scheduling

Turn any combination of lights into mood lighting. At the touch of a button, you can create the desired ambience by turning on certain LED lights and dimming them to the required level. You can even choose different colours for different scenes.