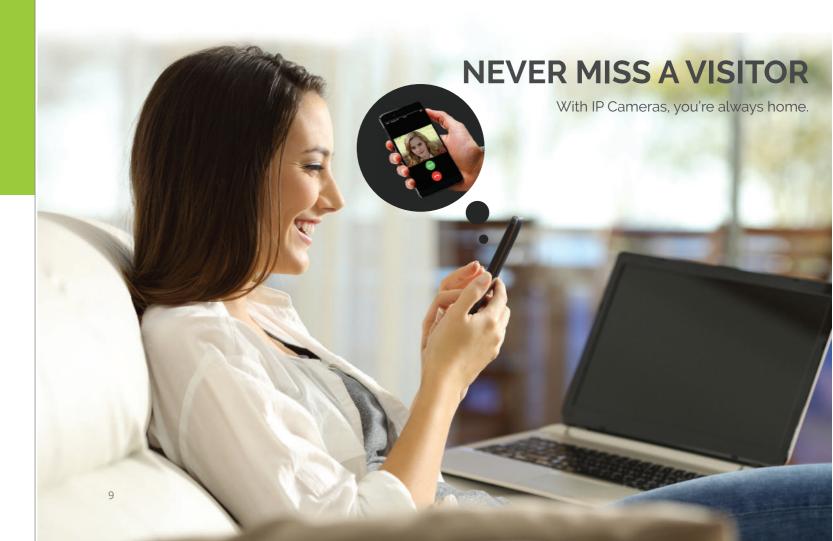

## **ACCESS CONTROL**

The secure wireless biometric door locks enable the regulars to register their fingerprints to ensure seamless but secure entry into the house. With the wireless IP Cameras get a live peek of the visitor on to your smart phone or wall mounted tablet .

Enjoy the convenience of answering the door through your phone to let the visitor in, from the comfort of your couch or wherever you are and whatever you're doing.