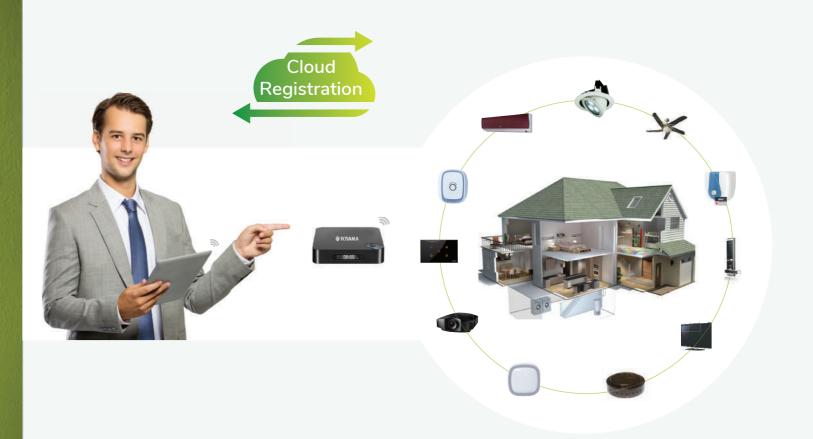

TGate
4th Generation

As a leader of Home Automation in india, with more than 20 years of expertise in the space of domestic electricals, Toyama blends its limitless zeal for innovation with strong foundations in manufacturing. This helps us deliver an unrivaled range of breakthrough solutions for tomorrow's needs. Born in the silicon valley of India, we take inspiration from the innovative spark of Bangalore IT industry to indulge in our passion of creating simple to use, inteligent products for smart living.

### **WIZHOM -** Installs in 3 steps

Place the TGate in an apropriate central location of the building and power it up.

#### STEP- 2

Install Toyama ZigBee wireless switches in regular modular switch metal boxes.

#### STEP- 3

Install the App in the Smart Phone/Tablet and start controlling your home.

14 15