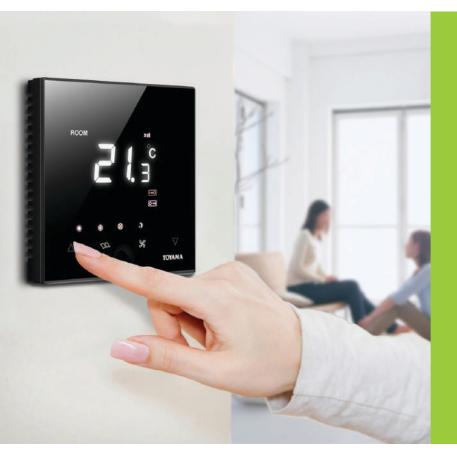

## THERMOSTAT CONTROL

Toyama thermostats have all the features for your comfort living and energy saving. They are easy to use. You can select the most comfortable temperature and fan speed. You can schedule to switch ON the AC to keep the area cool even before you arrive at the room. Or you can switch it to energy saving mode - higher set temperature - while you are away from the house/office. All these controls you can do on the well lit touch panel of the thermostat or through the App from your smart phone.

# Are you away from House/Office?

Control through Smart Phone,

- Comfort living
- Easy to use
- Energy saving
- Touch Control
- App Control