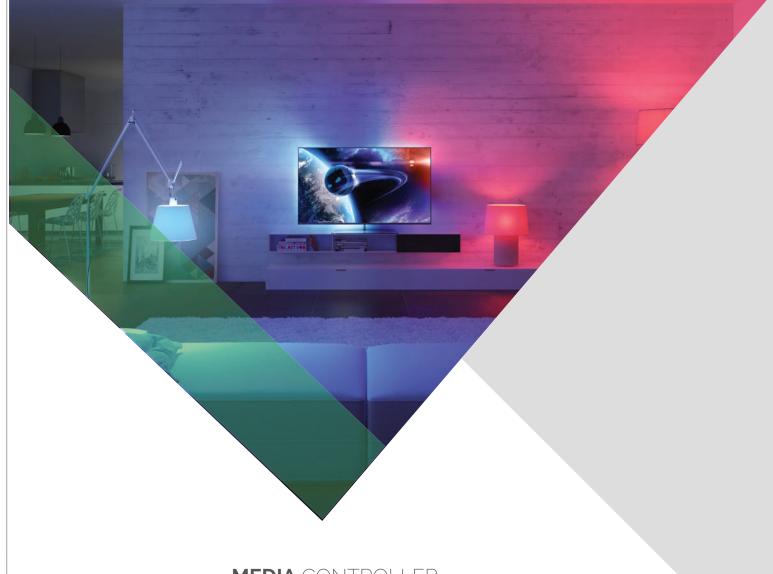

### MEDIA CONTROLLER

- DTH Control
- Home Theatre Control
- TV Control
- Set-Top box Control
- Projector Control