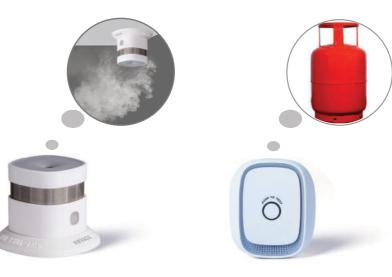

11

Alexa adds to the level of convenience by adding a fourth way of controlling your home, apart from the app, by touch and by remote.

10

You can schedule your secure mode every night from 10PM-6AM or when you are heading out of your house. When your house is in secure mode, the motion sensor and Gas / Smoke sensors are activated so you'll be alerted immediately if any unauthorised attempts to enter your house are made or any safety breaches.