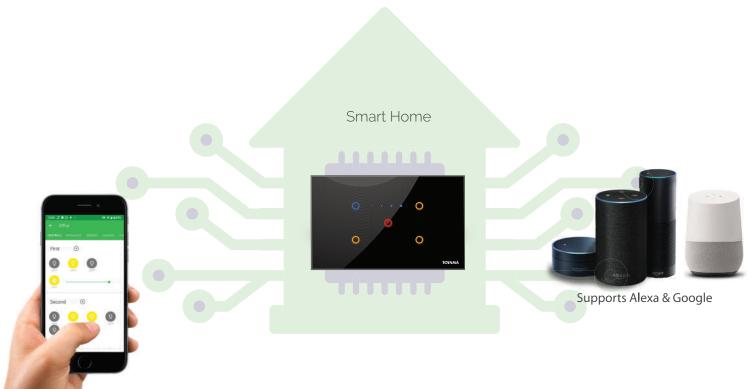

## **VOICE ASSISTANT**

Now you can control all your devices at home by simply speaking it out through Alexa or Google.

Different pre configured scenes can be controlled via voice. For example, a good night scene can be triggered by saying, 'good night' that would do multiple things such as turn off certain lights in the house, set it in secure mode, turn ON a corridor light and more. With your virtual assistant, you can set up your home in a number of ways to make it "smarter". It is been a key addition that has made managing a variety of different smart home devices easier.

The companies that have created these assistants have home automation aspirations for all of them, with varying degrees of success. Now that voice recognition and computer language processing have become reliable, the Sci-Fi fantasy of simply asking the computer to do something like open the door or switch on the light has finally come true.

"Alexa"

Hi, how can I help?

"Alexa, Its movie time"

"Hi Google"

Hi, how can I help?

"Its party time"

Always ready, connected & fast.

JUST SPEAK

11

Alexa adds to the level of convenience by adding a fourth way of controlling your home, apart from the app, by touch and by remote.

10

You can schedule your secure mode every night from 10PM-6AM or when you are heading out of your house. When your house is in secure mode, the motion sensor and Gas / Smoke sensors are activated so you'll be alerted immediately if any unauthorised attempts to enter your house are made or any safety breaches.