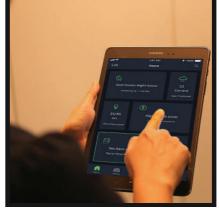

# Are you away from House/Office?

Control through Smart Phone,

- Comfort living
- Easy to use
- Energy saving
- Touch Control
- App Control