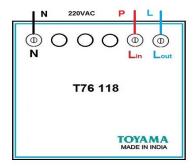

#### Wiring Diagram:

#### **Note: Suitable For:**

- Mounting metal box for the device 2 Module (75mmX75mmX50mm)
- Use 1.5 Sq.mm flexible wires for Phase, Neutral & Load connections.