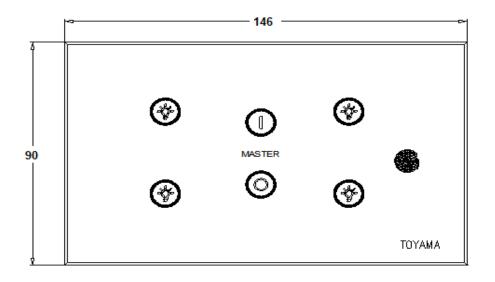

er supply) makes the Touch Art switches operational across countries from North America having 127V supply to European/Asian countries having 230V supply without any field setting. The various functions can be performed from the wall unit or hand held IR remote. RS485 Network switches to operate with Toyama home gateway through wired RS485/232 interface for Automation.

## **TECHNICAL DATA:**

Power Source : 90-270V/AC

• Power Frequency : 50-60Hz

Number of Switching Zones : 4

Load per switching zone : GLS bulbs 1000W

Halogen lamps 300W

Fluorescent lamps 4 fittings

Remote Operating range : 25 Feet

• Operating Temperature : -10 to +55 °C

Standby power Consumption : <10mW</p>

• RS485 Port : 1 No

Communication : Toyama Protocol



## WIRING DIAGRAM:



## **MECHANICAL DIMENSIONS:**





# **Note: Suitable For**

- Mounting metal box for the device 4 Module (75mmX140mmX50mm)
- Use 1.5 Sq.mm flexible wires for Phase, Neutral & Load connections.