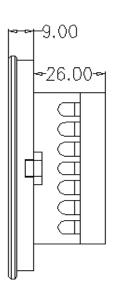

supply) makes the Touch Art switches operational across countries from North America having 127V supply to European/Asian countries having 230V supply without any field setting. The various functions can be performed from the wall unit or hand held IR remote. RS485 Network switches to operate with Toyama home gateway through wired RS485/232 interface for Automation.

## **TECHNICAL DATA:**

Power Source : 90-270V/AC

• Power Frequency : 50-60Hz

Number of Switching Zones : 4

Load per switching zone : GLS bulbs 1000W

Halogen lamps 300W

Fluorescent lamps 4 fittings

Remote Operating range : 25 Feet

• Operating Temperature : -10 to +55 °C

Standby power Consumption : <10mW</p>

• RS485 Port : 1 No

Communication : Toyama Protocol



## WIRING DIAGRAM:



## **MECHANICAL DIMENSIONS:**





# **Note: Suitable For**

- Mounting metal box for the device 4 Module (75mmX140mmX50mm)
- Use 1.5 Sq.mm flexible wires for Phase, Neutral & Load connections.