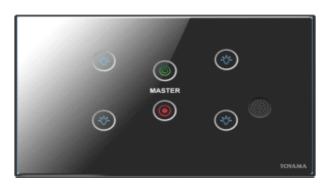

#### **TOUCH ART REMOTE SWITCH 4 ZONE RS485**

(T13 104 C)

#### **DESCRIPTION:**

Toyama Touch Art switches are intelligent control devices that provides convenient and comfort to the user. Usage of SMD components not only ensures reliability but also makes the product highly compact for its functionality and features. The use of SMPS (Switch Mode Power supply) makes the Touch Art switches operational across countries from North America having 127V supply to European/Asian countries having 230V supply without any field setting. The various functions can be performed from the wall unit or hand held IR remote. RS485 Network switches to operate with Toyama home gateway through wired RS485/232 interface for Automation.