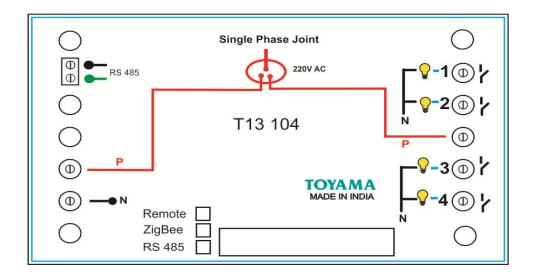

## WIRING DIAGRAM:

# **Note: Suitable For**

- Mounting metal box for the device 4 Module (75mmX140mmX50mm)
- Use 1.5 Sq.mm flexible wires for Phase, Neutral & Load connections.