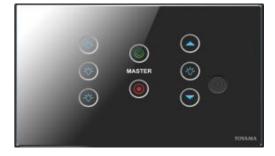

## **TOUCH ART REMOTE DIMMER SWITCH RS485**

(T13 340 C)

## **DESCRIPTION:**

Toyama Touch Art switches are intelligent control devices that provides convenient and comfort to the user. Usage of SMD components not only ensures reliability but also makes the product highly compact for its functionality and features. The use of SMPS (Switch Mode Power supply) makes the Touch Art switches operational across countries from North America having127V supply to European/Asian countries having 230V supply without any field setting. The various functions can be performed from the wall unit or hand held IR remote. RS485 Network switches to operate with Toyama home gateway through wired RS485/232 interface for Automation.

#### **OPERATION:**

- When switch is OFF, touch the button to ON the light.
- When switch is ON, touch and hold the button for 5 seconds to OFF the light.

TOYAMA CONTROLS & SYSTEM PVT LTD 36A, KIADB Industrial Estate, Hoskote, Bangalore – 562114 Ph: +91 9342310810 | Fax: +91 80 27971749 wizhom@toyamaindia.com | www.toyamaindia.com

• When switch is ON, once again touch the required button and within 5 seconds touch UP or DOWN buttons to increase or decrease the light.