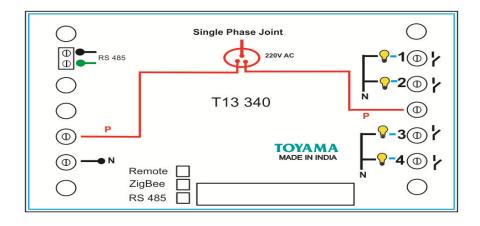

----|

- Power Frequency : 50-60Hz
- Number of Dimming Zones : 4
- Load per Dimming zone : GLS bulbs 200W

Halogen lamps 100W

One Fan

- Remote Operating range : 25 Feet
- Operating Temperature : -10 to +55 °C
- Standby power Consumption : <10mW
- RS485 Port : 1 No
- Communication : Toyama Protocol

#### **OPERATION:**

- When switch is OFF, touch the button to ON the light.
- When switch is ON, touch and hold the button for 5 seconds to OFF the light.

TOYAMA CONTROLS & SYSTEM PVT LTD 36A, KIADB Industrial Estate, Hoskote, Bangalore – 562114 Ph: +91 9342310810 | Fax: +91 80 27971749 wizhom@toyamaindia.com | www.toyamaindia.com



• When switch is ON, once again touch the required button and within 5 seconds touch UP or DOWN buttons to increase or decrease the light.

## WIRING DIAGRAM:



## **MECHANICAL DIMENSIONS:**





# **Note: Suitable For**

- Mounting metal box for the device 4 Module (75mmX140mmX50mm)
- Use 1.5 Sq.mm flexible wires for Phase, Neutral & Load connections.

TOYAMA CONTROLS & SYSTEM PVT LTD 36A, KIADB Industrial Estate, Hoskote, Bangalore – 562114 Ph: +91 9342310810 | Fax: +91 80 27971749 wizhom@toyamaindia.com | www.toyamaindia.com