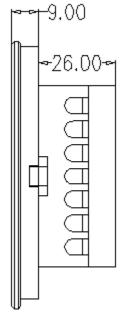

## **MECHANICAL DIMENSIONS:**

# **Note: Suitable For**

- Mounting metal box for the device 4 Module (75mmX140mmX50mm)
- Use 1.5 Sq.mm flexible wires for Phase, Neutral & Load connections.

TOYAMA CONTROLS & SYSTEM PVT LTD 36A, KIADB Industrial Estate, Hoskote, Bangalore – 562114 Ph: +91 9342310810 | Fax: +91 80 27971749 wizhom@toyamaindia.com | www.toyamaindia.com