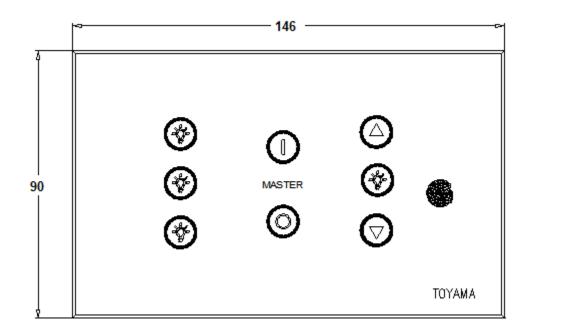

z
- Number of Dimming Zones : 4
- Load per Dimming zone : GLS bulbs 200W

Halogen lamps 100W

One Fan

- Remote Operating range : 25 Feet
- Operating Temperature : -10 to +55 °C
- Standby power Consumption : <10mW
- RS485 Port : 1 No
- Communication : Toyama Protocol

#### **OPERATION:**

- When switch is OFF, touch the button to ON the light.
- When switch is ON, touch and hold the button for 5 seconds to OFF the light.

TOYAMA CONTROLS & SYSTEM PVT LTD 36A, KIADB Industrial Estate, Hoskote, Bangalore – 562114 Ph: +91 9342310810 | Fax: +91 80 27971749 wizhom@toyamaindia.com | www.toyamaindia.com



• When switch is ON, once again touch the required button and within 5 seconds touch UP or DOWN buttons to increase or decrease the light.

## WIRING DIAGRAM:



## **MECHANICAL DIMENSIONS:**





# **Note: Suitable For**

- Mounting metal box for the device 4 Module (75mmX140mmX50mm)
- Use 1.5 Sq.mm flexible wires for Phase, Neutral & Load connections.

TOYAMA CONTROLS & SYSTEM PVT LTD 36A, KIADB Industrial Estate, Hoskote, Bangalore – 562114 Ph: +91 9342310810 | Fax: +91 80 27971749 wizhom@toyamaindia.com | www.toyamaindia.com