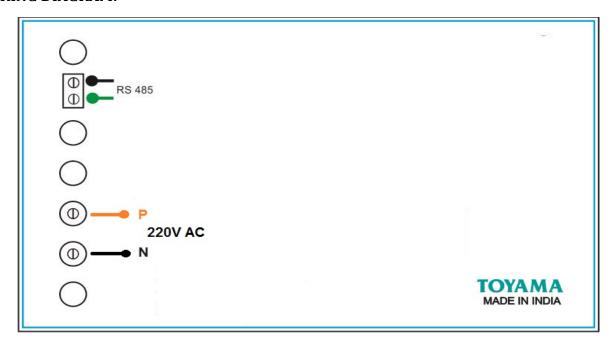

## **WIRING DIAGRAM:**

### **TECHNICAL DATA:**

• Power Source : 90 - 250V/AC

• Power frequency : 50-60 Hz

• Number of Scenes : 6 +1 Scenes

• Communication protocol : RS 485

• Number of TA Devices with

RS485 to be connected : 1 to 15 no's