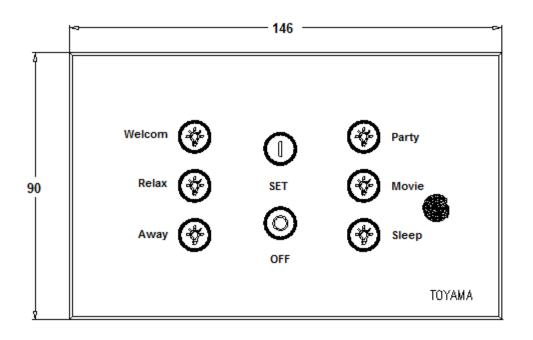

# **MECHANICAL DIMENSIONS:**

# **Note: Suitable For**

- Mounting metal box for the device 4 Module (75mmX140mmX50mm)
- Use 1.5 Sq.mm flexible wires for Phase, Neutral & Load connections.