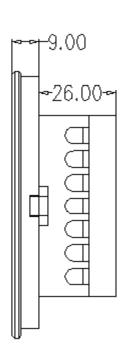

# **MECHANICAL DIMENSIONS:**

# **Note: Suitable For**

- Mounting metal box for the device 4 Module (75mmX140mmX50mm)
- Use 1.5 Sq.mm flexible wires for Phase, Neutral & Load connections.