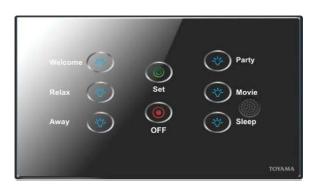

### **TOUCH ART REMOTE SCENE MAKER 6+1SCENE**

(T13 706)

### **DESCRIPTION:**

Toyama Touch Art switches are intelligent control devices that provides convenient and comfort to the user. Usage of SMD components not only ensures reliability but also makes the product highly compact for its functionality and features. The use of SMPS (Switch Mode Power supply) makes the Touch Art switches operational across countries from North America having 127V supply to European/Asian countries having 230V supply without any field setting. The various functions can be performed from the wall unit or hand held IR remote.

### **TECHNICAL DATA:**

• Power Source : 90 - 250V/AC

• Power frequency : 50-60 Hz

• Number of Scenes : 6 +1 Scenes

• Communication protocol : RS 485

• Number of TA Devices with

RS485 to be connected : 1 to 15 no's