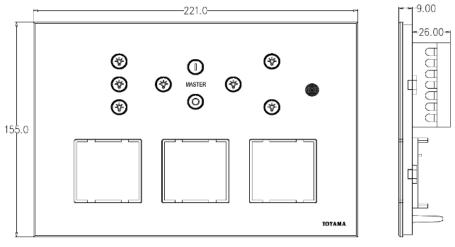

#### **Dimensions:**

# **Note: Suitable For**

- Mounting on 12 module metal box (135mmX210mmX50mm)
- Use 1.5 Sq.mm flexible wires for Phase, Neutral & Load connections.