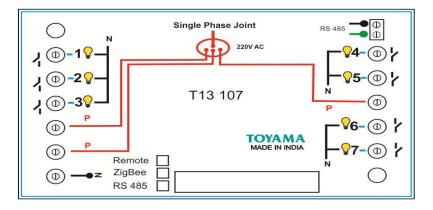

European/Asian countries having230V supply without any field setting. The switch will withstand a voltage of 440V for 3 minutes. The various functions can be performed from the wall unit or hand held IR remote. Option is available for the switches to operate with home gateway through Wireless Zigbee protocol or wired RS485/232 interface for Automation.

### **Technical Specification:**

- Power Source : 90-270V/AC
- Power Frequency : 50-60Hz
- Number of Switching Zones : 7
- Load per switching zone : GLS bulbs 1000W

Halogen lamps 200W

LED fitting/Strip - 12V/3A to 5A driver – one number only

LED fitting /Strip - 12V/1A to 2A driver - two numbers only

- Remote Operating range : 25 Feet
- Operating Temperature : -10 to +55 °C
- Standby power Consumption : <10mW



#### Wiring Diagram:



#### **Dimensions:**



# **Note: Suitable For**

- Mounting on 12 module metal box (135mmX210mmX50mm)
- Use 1.5 Sq.mm flexible wires for Phase, Neutral & Load connections.

### **Safety Warnings:**

- If the input voltage increases to 440V the device will burn.
- Each on/off circuit is rated to 5A **resistive** load only. If the load is greater than the specification the device will be damaged and will no longer functions.
- If it is LED or CFL fittings connect one or two only per circuit. Anything more may weld the switch contacts and leave the loads permanently ON
- If a direct short is created on the output /load, the device will be damaged and will no longer functions.

### **Standard Warranty:**

• Toyama offers a standard 12 months limited warranty on all the Touch Art switches.