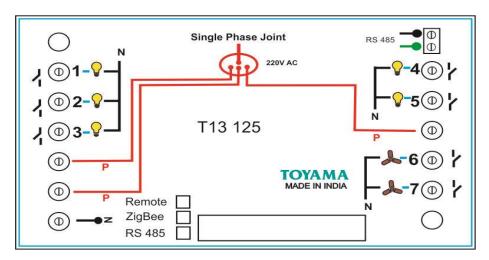

having 127V supply to European / Asian countries having 230V supply without any field setting. The various functions can be performed from the wall unit or hand held IR remote. Option is available for the switches to operate with home gateway through Wireless Zigbee protocol or wired RS485/232 interface for Automation.

### **Technical Specification:**

• Power Source : 90-270V/AC

• Power Frequency : 50-60Hz

Number of Switching Zones : 5

Load per switching zone : GLS bulbs 1000W

Halogen lamps 200W

Fluorescent lamps 2 fittings

LED lamps 2 fittings

• Number of dimming zones : 2

Load per dimming zone : GLS bulbs 200W



### Halogen lamps 100W

One Fan

• Remote Operating range : 25 Feet

• Operating Temperature : -10 to +55 °C

• Standby power Consumption : <10mW

## Wiring Diagram:



### **Dimensions:**







#### Note: Suitable For

- Mounting on 12 module metal box (135mmX210mmX50mm)
- Use 1.5 Sq.mm flexible wires for Phase, Neutral & Load connections.

### **Safety Warnings:**

- If the input voltage increases to 440V the device will burn.
- Each on/off circuit is rated to 5A **resistive** load only. If the load is greater than the specification the device will be damaged and will no longer functions.
- If it is LED or CFL fittings connect one or two only per circuit. Anything more may weld the switch contacts and leave the loads permanently ON
- Each dimmer circuit is for 200Watts resistive load or below 120 Watt fan only.
- Do not connect LED or CFL fixtures to Dimming circuits. The device will be damaged.
- If a direct short is created on the output /load, the