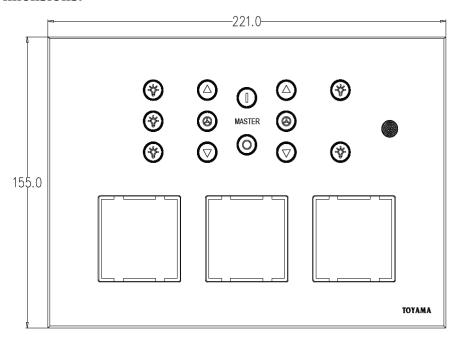

uropean / Asian countries having 230V supply without any field setting. The various functions can be performed from the wall unit or hand held IR remote. Option is available for the switches to operate with home gateway through Wireless Zigbee protocol or wired RS485/232 interface for Automation.

### **Technical Specification:**

• Power Source : 90-270V/AC

• Power Frequency : 50-60Hz

Number of Switching Zones : 5

Load per switching zone : GLS bulbs 1000W

Halogen lamps 200W

Fluorescent lamps 2 fittings

LED lamps 2 fittings

• Number of dimming zones : 2

Load per dimming zone : GLS bulbs 200W



### Halogen lamps 100W

One Fan

• Remote Operating range : 25 Feet

• Operating Temperature : -10 to +55 °C

• Standby power Consumption : <10mW

## Wiring Diagram:



### **Dimensions:**







#### Note: Suitable For

- Mounting on 12 module metal box (135mmX210mmX50mm)
- Use 1.5 Sq.mm flexible wires for Phase, Neutral & Load connections.

### **Safety Warnings:**

- If the input voltage increases to 440V the device will burn.
- Each on/off circuit is rated to 5A **resistive** load only. If the load is greater than the specification the device will be damaged and will no longer functions.
- If it is LED or CFL fittings connect one or two only per circuit. Anything more may weld the switch contacts and leave the loads permanently ON
- Each dimmer circuit is for 200Watts resistive load or below 120 Watt fan only.
- Do not connect LED or CFL fixtures to Dimming circuits. The device will be damaged.
- If a direct short is created on the output /load, the device will be damaged