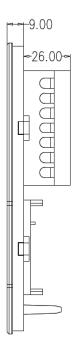

opean / Asian countries having 230V supply without any field setting. The various functions can be performed from the wall unit or hand held IR remote. Option is available for the switches to operate with home gateway through Wireless Zigbee protocol or wired RS485/232 interface for Automation.

### **Technical Specification:**

• Power Source : 90-270V/AC

• Power Frequency : 50-60Hz

Number of Switching Zones : 5

Load per switching zone : GLS bulbs 1000W

Halogen lamps 200W

Fluorescent lamps 2 fittings

LED lamps 2 fittings

• Number of dimming zones : 2

Load per dimming zone : GLS bulbs 200W



### Halogen lamps 100W

One Fan

• Remote Operating range : 25 Feet

• Operating Temperature : -10 to +55 °C

• Standby power Consumption : <10mW

## Wiring Diagram:



### **Dimensions:**







#### Note: Suitable For

- Mounting on 12 module metal box (135mmX210mmX50mm)
- Use 1.5 Sq.mm flexible wires for Phase, Neutral & Load connections.

### **Safety Warnings:**

- If the input voltage increases to 440V the device will burn.
- Each on/off circuit is rated to 5A **resistive** load only. If the load is greater than the specification the device will be damaged and will no longer functions.
- If it is LED or CFL fittings connect one or two only per circuit. Anything more may weld the switch contacts and leave the loads permanently ON
- Each dimmer circuit is for 200Watts resistive load or below 120 Watt fan only.
- Do not connect LED or CFL fixtures to Dimming circuits. The device will be damaged.
- If a direct short is created on the output /load, the device will be damaged a