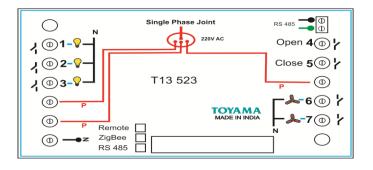

| Number Curtain Zone       | : 1 (Open, Close & Stop)                                    |
| ٠                                   | Remote Operating range    | : 25 Feet                                                   |
| •                                   | Operating Temperature     | : -10 to +55 °C                                             |
| • Standby power Consumption : <10mW |                           |                                                             |
| TOYAMA CONTROLS & SYSTEM PVT LTD    |                           |                                                             |

36A, KIADB Industrial Estate, Hoskote, Bangalore – 562114 Ph: +91 90914 22331 | Fax: +91 80 27971749 sales@toyamaindia.com | www.toyamaindia.com



#### Wiring Diagram:



#### **Dimensions:**



#### **Note: Suitable For**

- Mounting on 12 module metal box (135mmX210mmX50mm)
- Use 1.5 Sq.mm flexible wires for Phase, Neutral & Load connections.

#### Safety Warnings:

- If the input voltage increases to 440V the device will burn.
- Each on/off circuit is rated to 5A resistive load only. If the load is greater than the specification the device will be damaged and will no longer functions.
- If it is LED or CFL fittings connect one or two only per circuit. Anything more may weld the switch contacts and leave the loads permanently ON
- Each dimmer circuit is for 200Watts resistive load or below 120 Watt fan only.
- Do not connect LED or CFL fixtures to Dimming circuits. The device will be damaged.
- If a direct short is created on the output /load, the devic