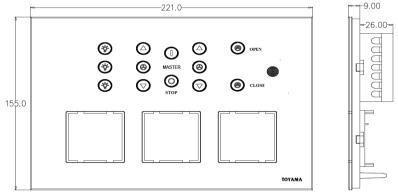

#### **Dimensions:**

#### **Note: Suitable For**

- Mounting on 12 module metal box (135mmX210mmX50mm)
- Use 1.5 Sq.mm flexible wires for Phase, Neutral & Load connections.