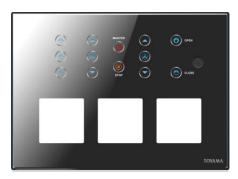

#### **Touch Art Remote Switch**

### Hybrid Combination 3+2+1 Zone

# (T13H 523)

### **Product Overview:**

Toyama Touch Art switches are intelligent control devices that provides convenient and comfort to the user. Usage of SMD components not only ensures reliability but also makes the product highly compact for its functionality and features. The use of SMPS (Switch Mode Power supply) makes the Touch Art switches operational across countries from North America having 127V supply to European/Asian countries having230V supply without any field setting. The switch will withstand a voltage of 440V for 3 minutes. The various functions can be performed from the wall unit or hand held IR remote.