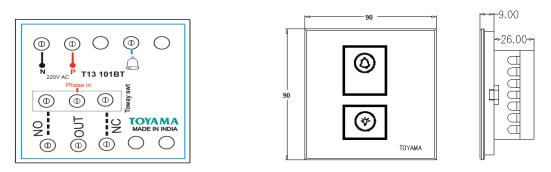

#### Wiring Diagram:

# Note: Suitable For:

- Mounting metal box for the device 2 Module (75mmX75mmX50mm)
- Use 1.5 Sq.mm flexible wires for Phase, Neutral & Load connections.

TOYAMA CONTROLS & SYSTEM PVT LTD 36A, KIADB Industrial Estate, Hoskote, Bangalore – 562114 Ph: +91 90194 2231 | Fax: +91 80 27971749 sales@toyamaindia.com | www.toyamaindia.com