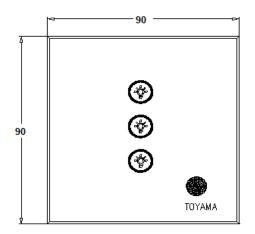

ries having 230V supply without any field setting. The switch will withstand a voltage of 440V for 3 minutes. The various functions can be performed from the wall unit or hand held IR remote. Option is available for the switches to operate with home gateway through Wireless Zigbee protocol or wired RS485/232 interface for Automation.

# **Technical Specification:**

• Power Source : 90-270V/AC

• Power Frequency : 50-60Hz

Number of Switching Zones : 3

• Load per switching zone : GLS bulbs 1000W

Halogen lamps 200W

LED fitting/Strip - 12V/3A to 5A driver – one number only

LED fitting /Strip - 12V/1A to 2A driver - two numbers only

Remote Operating range : 25 Feet

Operating Temperature : -10 to +55 °C

Standby power Consumption : <10mW</p>



# Wiring Diagram:



#### **DIMENSIONS:**





### **Note: Suitable For**

- Mounting on 2 module metal box (75mmX75mmX50mm)
- Use 1.5 Sq.mm flexible wires for Phase, Neutral & Load connections.

# **Safety Warnings:**

- If the input voltage increases to 440V the device will burn.
- Each on/off circuit is rated to 5A **resistive** load only. If the load is greater than the specification the device will be damaged and will no longer functions.
- If it is LED or CFL fittings connect one or two only per circuit. Anything more may weld the switch contacts and leave the loads permanently ON
- If a direct short is created on the output /load, the device will be damaged and will no longer functions.

## **Standard Warranty:**

Toyama offers a standard 12 months limited warranty on all the Touch Art switches.