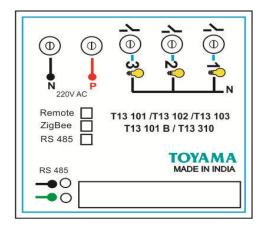

to European/Asian countries having 230V supply without any field setting. The switch will withstand a voltage of 440V for 3 minutes. The various functions can be performed from the wall unit or hand held IR remote. Option is available for the switches to operate with home gateway through Wireless Zigbee protocol or wired RS485/232 interface for Automation.

# **Technical Specification:**

• Power Source : 90-270V/AC

• Power Frequency : 50-60Hz

Number of Switching Zones : 3

• Load per switching zone : GLS bulbs 1000W

Halogen lamps 200W

LED fitting/Strip - 12V/3A to 5A driver – one number only

LED fitting /Strip - 12V/1A to 2A driver - two numbers only

Remote Operating range : 25 Feet

Operating Temperature : -10 to +55 °C

Standby power Consumption : <10mW</p>



# Wiring Diagram:



#### **DIMENSIONS:**





### **Note: Suitable For**

- Mounting on 2 module metal box (75mmX75mmX50mm)
- Use 1.5 Sq.mm flexible wires for Phase, Neutral & Load connections.

# **Safety Warnings:**

- If the input voltage increases to 440V the device will burn.
- Each on/off circuit is rated to 5A **resistive** load only. If the load is greater than the specification the device will be damaged and will no longer functions.
- If it is LED or CFL fittings connect one or two only per circuit. Anything more may weld the switch contacts and leave the loads permanently ON
- If a direct short is created on the output /load, the device will be damaged and will no longer functions.

## **Standard Warranty:**

Toyama offers a standard 12 months limited warranty on all the Touch Art switches.