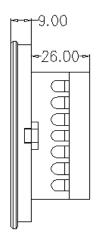

#### **DIMENSIONS:**

### **Note: Suitable For**

- Mounting on 2 module metal box (75mmX75mmX50mm)
- Use 1.5 Sq.mm flexible wires for Phase, Neutral & Load connections.