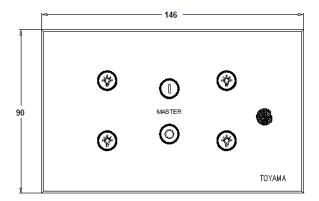

ntries having 230V supply without any field setting. The switch will withstand a voltage of 440V for 3 minutes. The various functions can be performed from the wall unit or hand held IR remote. Option is available for the switches to operate with home gateway through Wireless Zigbee protocol or wired RS485/232 interface for Automation.

# **Technical Specification:**

Power Source : 90-270V/AC

Power Frequency : 50-60Hz

Number of Switching Zones : 4

Load per switching zone : GLS bulbs 1000W

Halogen lamps 200W

LED fitting/Strip - 12V/3A to 5A driver – one number only

LED fitting /Strip - 12V/1A to 2A driver - two numbers only

• Remote Operating range : 25 Feet

Operating Temperature : -10 to +55 °C

Standby power Consumption : <10mW</li>



## Wiring Diagram:



#### **Dimensions:**





### Note: Suitable For

- Mounting on 4 module metal box (75mmX140mmX50mm)
- Use 1.5 Sq.mm flexible wires for Phase, Neutral & Load connections.

# **Safety Warnings:**

- If the input voltage increases to 440V the device will burn.
- Each on/off circuit is rated to 5A **resistive** load only. If the load is greater than the specification the device will be damaged and will no longer functions.
- If it is LED or CFL fittings connect one or two only per circuit. Anything more may weld the switch contacts and leave the loads permanently ON
- If a direct short is created on the output /load, the device will be damaged and will no longer functions.

## **Standard Warranty:**

Toyama offers a standard 12 months limited warranty on all the Touch Art switches.