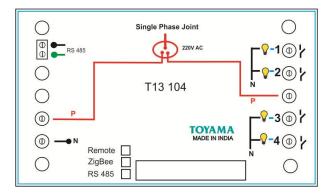

ly to European/Asian countries having 230V supply without any field setting. The switch will withstand a voltage of 440V for 3 minutes. The various functions can be performed from the wall unit or hand held IR remote. Option is available for the switches to operate with home gateway through Wireless Zigbee protocol or wired RS485/232 interface for Automation.

# **Technical Specification:**

Power Source : 90-270V/AC

Power Frequency : 50-60Hz

Number of Switching Zones : 4

Load per switching zone : GLS bulbs 1000W

Halogen lamps 200W

LED fitting/Strip - 12V/3A to 5A driver – one number only

LED fitting /Strip - 12V/1A to 2A driver - two numbers only

• Remote Operating range : 25 Feet

Operating Temperature : -10 to +55 °C

Standby power Consumption : <10mW</li>



## Wiring Diagram:



#### **Dimensions:**





### Note: Suitable For

- Mounting on 4 module metal box (75mmX140mmX50mm)
- Use 1.5 Sq.mm flexible wires for Phase, Neutral & Load connections.

# **Safety Warnings:**

- If the input voltage increases to 440V the device will burn.
- Each on/off circuit is rated to 5A **resistive** load only. If the load is greater than the specification the device will be damaged and will no longer functions.
- If it is LED or CFL fittings connect one or two only per circuit. Anything more may weld the switch contacts and leave the loads permanently ON
- If a direct short is created on the output /load, the device will be damaged and will no longer functions.

## **Standard Warranty:**

Toyama offers a standard 12 months limited warranty on all the Touch Art switches.