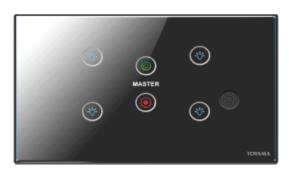

### **Touch Art Remote Switch 4 Zone**

(T13 104)

#### **Product Overview:**

Toyama Touch Art switches are intelligent control devices that provides convenient and comfort to the user. Usage of SMD components not only ensures reliability but also makes the product highly compact for its functionality and features. The use of SMPS (Switch Mode Power supply) makes the Touch Art switches operational across countries from North America having 127V supply to European/Asian countries having 230V supply without any field setting. The switch will withstand a voltage of 440V for 3 minutes. The various functions can be performed from the wall unit or hand held IR remote. Option is available for the switches to operate with home gateway through Wireless Zigbee protocol or wired RS485/232 interface for Automation.