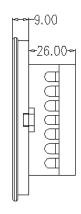

ries having 230V supply without any field setting. The switch will withstand a voltage of 440V for 3 minutes. The various functions can be performed from the wall unit or hand held IR remote. Option is available for the switches to operate with home gateway through Wireless Zigbee protocol or wired RS485/232 interface for Automation.

# **Technical Specification:**

Power Source : 90-270V/AC

Power Frequency : 50-60Hz

Number of Switching Zones : 4

Load per switching zone : GLS bulbs 1000W

Halogen lamps 200W

LED fitting/Strip - 12V/3A to 5A driver – one number only

LED fitting /Strip - 12V/1A to 2A driver - two numbers only

• Remote Operating range : 25 Feet

Operating Temperature : -10 to +55 °C

Standby power Consumption : <10mW</li>



## Wiring Diagram:



#### **Dimensions:**





### Note: Suitable For

- Mounting on 4 module metal box (75mmX140mmX50mm)
- Use 1.5 Sq.mm flexible wires for Phase, Neutral & Load connections.

# **Safety Warnings:**

- If the input voltage increases to 440V the device will burn.
- Each on/off circuit is rated to 5A **resistive** load only. If the load is greater than the specification the device will be damaged and will no longer functions.
- If it is LED or CFL fittings connect one or two only per circuit. Anything more may weld the switch contacts and leave the loads permanently ON
- If a direct short is created on the output /load, the device will be damaged and will no longer functions.

## **Standard Warranty:**

Toyama offers a standard 12 months limited warranty on all the Touch Art switches.