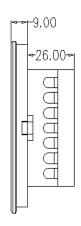

ies having 230V supply without any field setting. The switch will withstand a voltage of 440V for 3 minutes. The various functions can be performed from the wall unit or hand held IR remote. Option is available for the switches to operate with home gateway through Wireless Zigbee protocol or wired RS485/232 interface for Automation.

# **Technical Specification:**

Power Source : 90-270V/AC

Power Frequency : 50-60Hz

Number of Switching Zones : 7

Load per switching zone : GLS bulbs 1000W

Halogen lamps 200W

LED fitting/Strip - 12V/3A to 5A driver – one number only

LED fitting /Strip - 12V/1A to 2A driver - two numbers only

• Remote Operating range : 25 Feet

• Operating Temperature : -10 to +55 °C

Standby power Consumption : <10mW</li>



# Wiring Diagram:



#### **Dimensions:**





## **Note: Suitable For**

- Mounting on 6 module metal box (75mmX210mmX50mm)
- Use 1.5 Sq.mm flexible wires for Phase, Neutral & Load connections.

# **Safety Warnings:**

- If the input voltage increases to 440V the device will burn.
- Each on/off circuit is rated to 5A **resistive** load only. If the load is greater than the specification the device will be damaged and will no longer functions.
- If it is LED or CFL fittings connect one or two only per circuit. Anything more may weld the switch contacts and leave the loads permanently ON
- If a direct short is created on the output /load, the device will be damaged and will no longer functions.

# **Standard Warranty:**

Toyama offers a standard 12 months limited warranty on all the Touch Art switches.