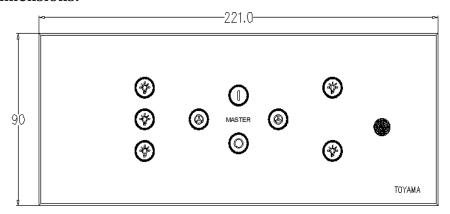

tries having 230V supply without any field setting. The switch will withstand a voltage of 440V for 3 minutes. The various functions can be performed from the wall unit or hand held IR remote. Option is available for the switches to operate with home gateway through Wireless Zigbee protocol or wired RS485/232 interface for Automation.

# **Technical Specification:**

Power Source : 90-270V/AC

Power Frequency : 50-60Hz

Number of Switching Zones : 7

Load per switching zone : GLS bulbs 1000W

Halogen lamps 200W

LED fitting/Strip - 12V/3A to 5A driver – one number only

LED fitting /Strip - 12V/1A to 2A driver - two numbers only

• Remote Operating range : 25 Feet

• Operating Temperature : -10 to +55 °C

Standby power Consumption : <10mW</li>



# Wiring Diagram:



#### **Dimensions:**





## **Note: Suitable For**

- Mounting on 6 module metal box (75mmX210mmX50mm)
- Use 1.5 Sq.mm flexible wires for Phase, Neutral & Load connections.

# **Safety Warnings:**

- If the input voltage increases to 440V the device will burn.
- Each on/off circuit is rated to 5A **resistive** load only. If the load is greater than the specification the device will be damaged and will no longer functions.
- If it is LED or CFL fittings connect one or two only per circuit. Anything more may weld the switch contacts and leave the loads permanently ON
- If a direct short is created on the output /load, the device will be damaged and will no longer functions.

# **Standard Warranty:**

Toyama offers a standard 12 months limited warranty on all the Touch Art switches.