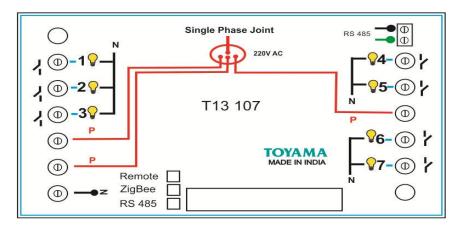

# Wiring Diagram:

## **Note: Suitable For**

- Mounting on 6 module metal box (75mmX210mmX50mm)
- Use 1.5 Sq.mm flexible wires for Phase, Neutral & Load connections.