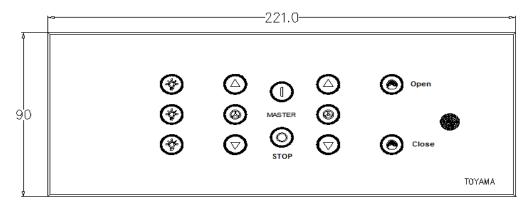

#### **Dimensions:**

### **Note: Suitable For**

- Mounting on 6 module metal box (75mmX210mmX50mm)
- Use 1.5 Sq.mm flexible wires for Phase, Neutral & Load connections.