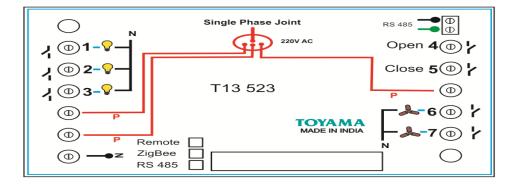

## **Wiring Diagram:**

### **Note: Suitable For**

- Mounting on 6 module metal box (75mmX210mmX50mm)
- Use 1.5 Sq.mm flexible wires for Phase, Neutral & Load connections.