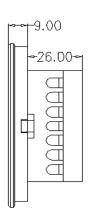

#### **Dimensions:**

### **Note: Suitable For**

- Mounting on 6 module metal box (75mmX210mmX50mm)
- Use 1.5 Sq.mm flexible wires for Phase, Neutral & Load connections.