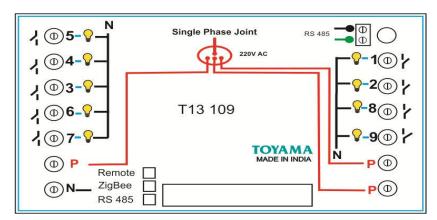

#### Wiring Diagram:

#### **Note: Suitable For**

- Mounting on 8 module metal box (75mmX230mmX50mm)
- Use 1.5 Sq.mm flexible wires for Phase, Neutral & Load connections.