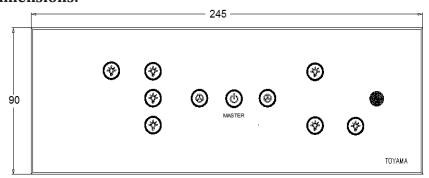

ries having 230V supply without any field setting. The switch will withstand a voltage of 440V for 3 minutes. The various functions can be performed from the wall unit or hand held IR remote. Option is available for the switches to operate with home gateway through Wireless Zigbee protocol or wired RS485/232 interface for Automation.

# **Technical Specification:**

• Power Source : 90-270V/AC

• Power Frequency : 50-60Hz

Number of Switching Zones : 9

Load per switching zone : GLS bulbs 1000W

Halogen lamps 200W

LED fitting/Strip - 12V/3A to 5A driver – one number only

LED fitting /Strip - 12V/1A to 2A driver - two numbers only

• Remote Operating range : 25 Feet

Operating Temperature : -10 to +55 °C

• Standby power Consumption: <10mW



#### Wiring Diagram:



#### **Dimensions:**





#### **Note: Suitable For**

- Mounting on 8 module metal box (75mmX230mmX50mm)
- Use 1.5 Sq.mm flexible wires for Phase, Neutral & Load connections.

## **Safety Warnings:**

- If the input voltage increases to 440V the device will burn.
- Each on/off circuit is rated to 5A **resistive** load only. If the load is greater than the specification the device will be damaged and will no longer functions.
- If it is LED or CFL fittings connect one or two only per circuit. Anything more may weld the switch contacts and leave the loads permanently ON
- If a direct short is created on the output /load, the device will be damaged and will no longer functions.

### **Standard Warranty:**

• Toyama offers a standard 12 months limited warranty on all the Touch Art switches.