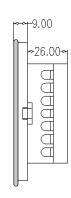

#### **Dimensions:**

#### **Note: Suitable For**

- Mounting on 8 module metal box (75mmX230mmX50mm)
- Use 1.5 Sq.mm flexible wires for Phase, Neutral & Load connections.