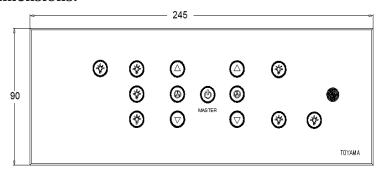

tes. The various functions can be performed from the wall unit or hand held IR remote. Option is available for the switches to operate with home gateway through Wireless Zigbee protocol or wired RS485/232 interface for Automation.

# **Technical Specification:**

• Power Source : 90-270V/AC

• Power Frequency : 50-60Hz

• Number of Switching Zones : 7

Load per switching zone : GLS bulbs 1000W

Halogen lamps 200W

LED fitting/Strip - 12V/3A to 5A driver – one number only

LED fitting /Strip - 12V/1A to 2A driver - two numbers only

Number of dimming zones : 2

Load per dimming zone : GLS bulbs 200W

Halogen lamps 100W or One Fan

• Remote Operating range : 25 Feet

• Operating Temperature : -10 to +55 °C

Standby power Consumption: <10mW</li>



## Wiring Diagram:



#### **Dimensions:**





### Note: Suitable For

- Mounting on 8 module metal box (75mmX230mmX50mm)
- Use 1.5 Sq.mm flexible wires for Phase, Neutral & Load connections.

## **Safety Warnings:**

- If the input voltage increases to 440V the device will burn.
- Each on/off circuit is rated to 5A **resistive** load only. If the load is greater than the specification the device will be damaged and will no longer functions.
- If it is LED or CFL fittings connect one or two only per circuit. Anything more may weld the switch contacts and leave the loads permanently ON
- Each dimmer circuit is for 200Watts resistive load or below 120 Watt fan only.
- Do not connect LED or CFL fixtures to Dimming circuits. The device will be damaged.
- If a direct short is created on the output /load, the device will be damaged and w