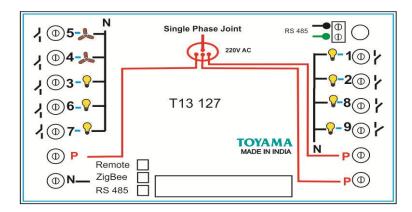

ltage of 440V for 3 minutes. The various functions can be performed from the wall unit or hand held IR remote. Option is available for the switches to operate with home gateway through Wireless Zigbee protocol or wired RS485/232 interface for Automation.

# **Technical Specification:**

• Power Source : 90-270V/AC

• Power Frequency : 50-60Hz

• Number of Switching Zones : 7

Load per switching zone : GLS bulbs 1000W

Halogen lamps 200W

LED fitting/Strip - 12V/3A to 5A driver – one number only

LED fitting /Strip - 12V/1A to 2A driver - two numbers only

Number of dimming zones : 2

Load per dimming zone : GLS bulbs 200W

Halogen lamps 100W or One Fan

• Remote Operating range : 25 Feet

• Operating Temperature : -10 to +55 °C

Standby power Consumption: <10mW</li>



## Wiring Diagram:



#### **Dimensions:**





### Note: Suitable For

- Mounting on 8 module metal box (75mmX230mmX50mm)
- Use 1.5 Sq.mm flexible wires for Phase, Neutral & Load connections.

## **Safety Warnings:**

- If the input voltage increases to 440V the device will burn.
- Each on/off circuit is rated to 5A **resistive** load only. If the load is greater than the specification the device will be damaged and will no longer functions.
- If it is LED or CFL fittings connect one or two only per circuit. Anything more may weld the switch contacts and leave the loads permanently ON
- Each dimmer circuit is for 200Watts resistive load or below 120 Watt fan only.
- Do not connect LED or CFL fixtures to Dimming circuits. The device will be damaged.
- If a direct short is created on the output /load, the devi