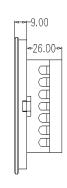

#### **Dimensions:**

### Note: Suitable For

- Mounting on 8 module metal box (75mmX230mmX50mm)
- Use 1.5 Sq.mm flexible wires for Phase, Neutral & Load connections.