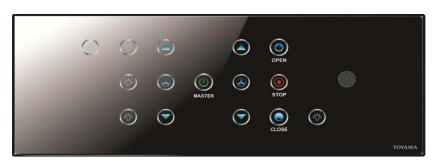

#### Touch Art Remote Switch Combination 5+2+1 Zone

(T13 525)

#### **Product Overview:**

Toyama Touch Art switches are intelligent control devices that provides convenient and comfort to the user. Usage of SMD components not only ensures reliability but also makes the product highly compact for its functionality and features. The use of SMPS (Switch Mode Power supply) makes the Touch Art switches operational across countries from North America having 127V supply to European/Asian countries having 230V supply without any field setting. The switch will withstand a voltage of 440V for 3 minutes. The various functions can be performed from the wall unit or hand held IR remote. Option is available for the switches to operate with home gateway through Wireless Zigbee protocol or wired RS485/232 interface for Automation.

## **Technical Specification:**

Power Source : 90-270V/AC

Power Frequency : 50-60Hz

Number of Switching Zones : 5

Load per switching zone : GLS bulbs 1000W or Halogen lamps 200W

LED fitting/Strip - 12V/3A to 5A driver – one number only

LED fitting /Strip - 12V/1A to 2A driver - two numbers only

• Number of dimming zones : 2

Load per dimming zone : GLS bulbs 200W

Halogen lamps 100W or One Fan

Number Curtain Zone : 1 (Open, Close & Stop)

• Remote Operating range : 25 Feet