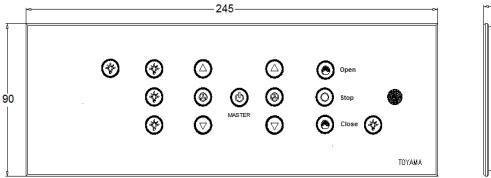

#### **Dimensions:**

## **Note: Suitable For**

- Mounting on 8 module metal box (75mmX230mmX50mm)
- Use 1.5 Sq.mm flexible wires for Phase, Neutral & Load connections.