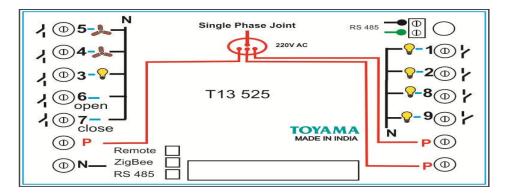

functions can be performed from the wall unit or hand held IR remote. Option is available for the switches to operate with home gateway through Wireless Zigbee protocol or wired RS485/232 interface for Automation.

## **Technical Specification:**

Power Source : 90-270V/AC

Power Frequency : 50-60Hz

Number of Switching Zones : 5

Load per switching zone : GLS bulbs 1000W or Halogen lamps 200W

LED fitting/Strip - 12V/3A to 5A driver – one number only

LED fitting /Strip - 12V/1A to 2A driver - two numbers only

• Number of dimming zones : 2

Load per dimming zone : GLS bulbs 200W

Halogen lamps 100W or One Fan

Number Curtain Zone : 1 (Open, Close & Stop)

• Remote Operating range : 25 Feet

Operating Temperature : -10 to +55 °C

• Standby power Consumption : <10mW



## Wiring Diagram:



#### **Dimensions:**





## **Note: Suitable For**

- Mounting on 8 module metal box (75mmX230mmX50mm)
- Use 1.5 Sq.mm flexible wires for Phase, Neutral & Load connections.

# **Safety Warnings:**

- If the input voltage increases to 440V the device will burn.
- Each on/off circuit is rated to 5A **resistive** load only. If the load is greater than the specification the device will be damaged and will no longer functions.
- If it is LED or CFL fittings connect one or two only per circuit. Anything more may weld the switch contacts and leave the loads permanently ON
- Each dimmer circuit is for 200Watts resistive load or below 120 Watt fan only.
- Do not connect LED or CFL fixtures to Dimming circuits. The device will be damaged.
- If a direct short is created on the output /load, the de