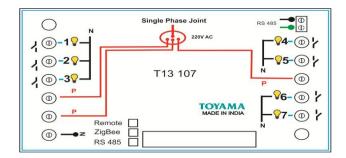

127V supply to European / Asian countries having 230V supply without any field setting. The various functions can be performed from the wall unit or hand held IR remote. Option is available for the switches to operate with home gateway through Wireless Zigbee protocol or wired RS485/232 interface for Automation.

### **TECHNICAL DATA:**

Power Source : 90-270V/AC

• Power Frequency : 50-60Hz

Number of Switching Zones : 7

Load per switching zone : GLS bulbs 1000W

Halogen lamps 300W

Fluorescent lamps 4 fittings

LED fitting/Strip – 12V/3A to 5A driver - 1 no only

LED fitting/Strip - 12V/1A to 2A driver - 2 no's only

Remote Operating range : 25 Feet

Operating Temperature : -10 to +55 °C

• Standby power Consumption: <10mW

TOYAMA CONTROLS & SYSTEM PVT LTD



#### **WIRING DIAGRAM:**



## **MECHANICAL DIMENSIONS:**



## **Note: Suitable For**

- Mounting metal box for the device 12 Module (135mmX210mmX50mm)
- Use 1.5 Sq.mm flexible wires for Phase, Neutral & Load connections.

## **Safety Warnings:**

- If the input voltage increases to 440V the device will burn.
- Each on/off circuit is rated to 5A **resistive** load only. If the load is greater than the specification the device will be damaged and will no longer functions.
- If it is LED or CFL fittings connect one or two only per circuit. Anything more may weld the switch contacts and leave the loads permanently ON.
- If a direct short is created on the output /load, the device will be damaged and will no longer functions.

## **Standard Warranty:**

Toyama offers a standard 12 months limited warranty on all the To