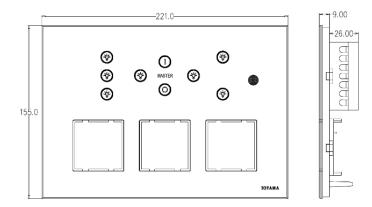

countries having 230V supply without any field setting. The various functions can be performed from the wall unit or hand held IR remote. Option is available for the switches to operate with home gateway through Wireless Zigbee protocol or wired RS485/232 interface for Automation.

### **TECHNICAL DATA:**

Power Source : 90-270V/AC

• Power Frequency : 50-60Hz

Number of Switching Zones : 7

Load per switching zone : GLS bulbs 1000W

Halogen lamps 300W

Fluorescent lamps 4 fittings

LED fitting/Strip – 12V/3A to 5A driver - 1 no only

LED fitting/Strip - 12V/1A to 2A driver - 2 no's only

Remote Operating range : 25 Feet

Operating Temperature : -10 to +55 °C

• Standby power Consumption: <10mW

TOYAMA CONTROLS & SYSTEM PVT LTD



#### **WIRING DIAGRAM:**



## **MECHANICAL DIMENSIONS:**



## **Note: Suitable For**

- Mounting metal box for the device 12 Module (135mmX210mmX50mm)
- Use 1.5 Sq.mm flexible wires for Phase, Neutral & Load connections.

## **Safety Warnings:**

- If the input voltage increases to 440V the device will burn.
- Each on/off circuit is rated to 5A **resistive** load only. If the load is greater than the specification the device will be damaged and will no longer functions.
- If it is LED or CFL fittings connect one or two only per circuit. Anything more may weld the switch contacts and leave the loads permanently ON.
- If a direct short is created on the output /load, the device will be damaged and will no longer functions.

## **Standard Warranty:**

Toyama offers a standard 12 months limited warranty on all the Touch Art switches