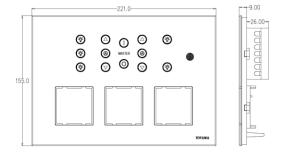

#### **MECHANICAL DIMENSIONS:**

## **Note: Suitable For**

- Mounting metal box for the device 12 Module (135mmX210mmX50mm)
- Use 1.5 Sq.mm flexible wires for Phase, Neutral & Load connections