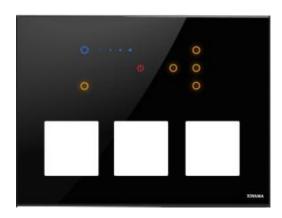

### **TOUCH ART REMOTE SWITCH HYBRID HUMFREE 5+1 ZONE**

# (T18H 115 HF)

### **DESCRIPTION:**

Toyama Touch Art switches are intelligent control devices that provides convenient and comfort to the user. Usage of SMD components not only ensures reliability but also makes the product highly compact for its functionality and features. The use of SMPS( Switch Mode Power supply ) makes the Touch Art switches operational across countries from North America having 127V supply to European/Asian countries having 230V supply without any field setting. The various functions can be performed from the wall unit or hand held IR remote. Option is available for the switches to operate with home gateway through Wireless Zigbee protocol or wired RS485/232 interface for Automation.