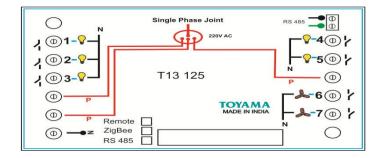

ithout any field setting. The various functions can be performed from the wall unit or hand held IR remote. Option is available for the switches to operate with home gateway through Wireless Zigbee protocol or wired RS485/232 interface for Automation.

## **TECHNICAL DATA:**

Power Source : 90-270V/AC

Power Frequency : 50-60Hz

Number of Switching Zones : 5

Load per switching zone : GLS bulbs 1000W

Halogen lamps 300W

Fluorescent lamps 4 fittings

LED fitting/Strip - 12V/3A to 5A driver - 1 no only

LED fitting/Strip – 12V/1A to 2A driver - 2 no's only

• Number of Dimming Zones : 1

Load per Dimming zone : GLS bulbs 200W

Halogen lamps 100W

One Fan



• Remote Operating range : 25 Feet

• Operating Temperature : -10 to +55 °C

• Standby power Consumption : <10mW

### WIRING DIAGRAM:



#### **MECHANICAL DIMENSIONS:**



## **Note: Suitable For**

- Mounting metal box for the device 12 Module (135mmX210mmX50mm)
- Use 1.5 Sq.mm flexible wires for Phase, Neutral & Load connections

## **Safety Warnings:**

- If the input voltage increases to 440V the device will burn.
- Each on/off circuit is rated to 5A **resistive** load only. If the load is greater than the specification the device will be damaged and will no longer functions.
- If it is LED or CFL fittings connect one or two only per circuit. Anything more may weld the switch contacts and leave the loads permanently ON.
- Each Dimmer circuit is for 200W resistive load or below 120W Fan only.
- If a direct short is created on the output /load, the device will be damaged and will no longer functions.

### **Standard War