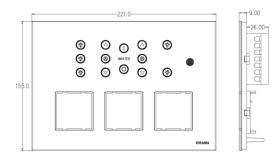

## **MECHANICAL DIMENSIONS:**

# **Note: Suitable For**

- Mounting metal box for the device 12 Module (135mmX210mmX50mm)
- Use 1.5 Sq.mm flexible wires for Phase, Neutral & Load connections