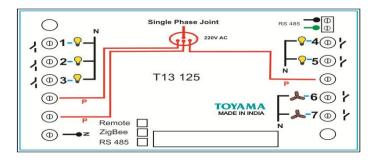

ny field setting. The various functions can be performed from the wall unit or hand held IR remote. Option is available for the switches to operate with home gateway through Wireless Zigbee protocol or wired RS485/232 interface for Automation.

## **TECHNICAL DATA:**

- Power Source : 90-270V/AC
- Power Frequency : 50-60Hz
- Number of Switching Zones : 5
- Load per switching zone : GLS bulbs 1000W

Halogen lamps 300W

Fluorescent lamps 4 fittings

LED fitting/Strip – 12V/3A to 5A driver - 1 no only

LED fitting/Strip – 12V/1A to 2A driver - 2 no's only

- Number of Dimming Zones : 2
- Load per Dimming zone : GLS bulbs 200W

Halogen lamps 100W

#### One Fan



- Remote Operating range : 25 Feet
- Operating Temperature : -10 to +55 °C
- Standby power Consumption : <10mW

## WIRING DIAGRAM:



## **MECHANICAL DIMENSIONS:**



# **Note: Suitable For**

- Mounting metal box for the device 12 Module (135mmX210mmX50mm)
- Use 1.5 Sq.mm flexible wires for Phase, Neutral & Load connections

## **Safety Warnings:**

- If the input voltage increases to 440V the device will burn.
- Each on/off circuit is rated to 5A **resistive** load only. If the load is greater than the specification the device will be damaged and will no longer functions.
- If it is LED or CFL fittings connect one or two only per circuit. Anything more may weld the switch contacts and leave the loads permanently ON.
- Each Dimmer circuit is for 200W resistive load or below 120W Fan only.
- If a direct short is created on the output /load, the device will be damaged and will no longer functions.

## **Standard Warrant