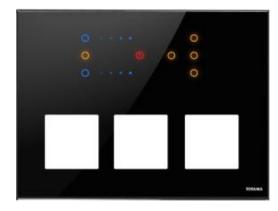

## **TOUCH ART REMOTE SWITCH HYBRID 5+2 ZONE**

## (T18H 125)

#### **DESCRIPTION:**

Toyama Touch Art switches are intelligent control devices that provides convenient and comfort to the user. Usage of SMD components not only ensures reliability but also makes the product highly compact for its functionality and features. The use of SMPS( Switch Mode Power supply ) makes the Touch Art switches operational across countries from North America having 127V supply to European/Asian countries having 230V supply without any field setting. The various functions can be performed from the wall unit or hand held IR remote. Option is available for the switches to operate with home gateway through Wireless Zigbee protocol or wired RS485/232 interface for Automation.