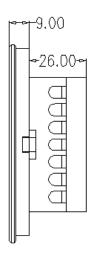

7V supply to European/Asian countries having 230Vsupply without any field setting. The various functions can be performed from the wall unit or hand held IR remote. Option is available for the switches to operate with home gateway through Wireless Zigbee protocol or wired RS485/232 interface for Automation.

#### **TECHNICAL DATA:**

Power Source : 90-270V/AC

• Power Frequency : 50-60Hz

• Number of Switching Zones : 2

Load per switching zone : GLS bulbs 1000W

Halogen lamps 300W

Fluorescent lamps 4 fittings

LED fitting/Strip - 12V/3A to 5A driver - 1 no only

LED fitting/Strip – 12V/1A to 2A driver - 2 no's only

Remote Operating range : 25 Feet

Operating Temperature : -10 to +55 °C

• Standby power Consumption: <10mW

#### **WIRING DIAGRAM:**





#### **MECHANICAL DIMENSIONS:**





### Note: Suitable For:

- Mounting metal box for the device 2 Module (75mmX 75mmX50mm)
- Use 1.5 Sq.mm flexible wires for Phase, Neutral & Load connections.

# **Safety Warnings:**

- If the input voltage increases to 440V the device will burn.
- Each on/off circuit is rated to 5A **resistive** load only. If the load is greater than the specification the device will be damaged and will no longer functions.
- If it is LED or CFL fittings connect one or two only per circuit. Anything more may weld the switch contacts and leave the loads permanently ON.
- If a direct short is created on the output /load, the device will be damaged and will no longer functions.

#### **Standard Warranty:**

Toyama offers a standard 12 months limited warranty on all the Touch Art switches