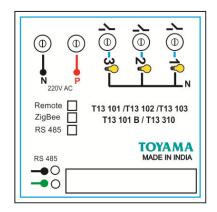

#### **WIRING DIAGRAM:**

### Note: Suitable For:

- Mounting metal box for the device 2 Module (75mmX 75mmX50mm)
- Use 1.5 Sq.mm flexible wires for Phase, Neutral & Load connections.