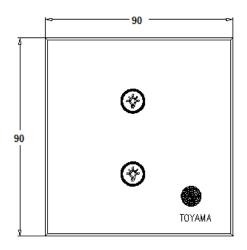

#### **MECHANICAL DIMENSIONS:**

### Note: Suitable For:

- Mounting metal box for the device 2 Module (75mmX 75mmX50mm)
- Use 1.5 Sq.mm flexible wires for Phase, Neutral & Load connections.