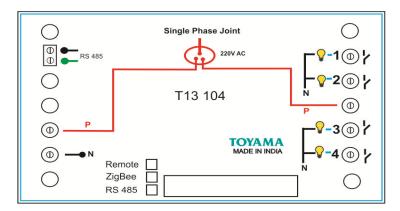

#### **WIRING DIAGRAM:**

#### **Note: Suitable For**

- Mounting metal box for the device 4 Module (75mmX140mmX50mm)
- Use 1.5 Sq.mm flexible wires for Phase, Neutral & Load connections.