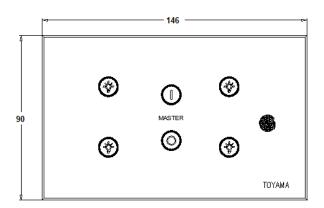

#### **MECHANICAL DIMENSIONS:**

#### **Note: Suitable For**

- Mounting metal box for the device 4 Module (75mmX140mmX50mm)
- Use 1.5 Sq.mm flexible wires for Phase, Neutral & Load connections.