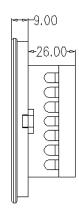

#### **MECHANICAL DIMENSIONS:**

#### **Note: Suitable For**

- Mounting metal box for the device 4 Module (75mmX140mmX50mm)
- Use 1.5 Sq.mm flexible wires for Phase, Neutral & Load connections.