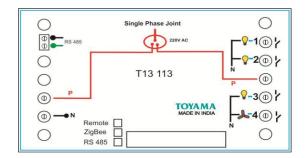

thout any field setting. The various functions can be performed from the wall unit or hand held IR remote. Option is available for the switches to operate with home gateway through Wireless Zigbee protocol or wired RS485/232 interface for Automation.

### **TECHNICAL DATA:**

Power Source : 90-270V/AC

• Power Frequency : 50-60Hz

Number of Switching Zones : 3

Load per switching zone : GLS bulbs 1000W

Halogen lamps 300W

Fluorescent lamps 4 fittings

LED fitting/Strip - 12V/3A to 5A driver - 1 no only

LED fitting/Strip - 12V/1A to 2A driver - 2 no's only

• Number of Dimming Zones : 1

Load per Dimming zone : GLS bulbs 200W

Halogen lamps 100W

One Fan

• Remote Operating range : 25 Feet



Operating Temperature : -10 to +55 °C

• Standby power Consumption: <10mW

#### WIRING DIAGRAM:



# **MECHANICAL DIMENSIONS:**





# **Note: Suitable For**

- Mounting metal box for the device 4 Module (75mmX140mmX50mm)
- Use 1.5 Sq.mm flexible wires for Phase, Neutral & Load connections.

# **Safety Warnings:**

- If the input voltage increases to 440V the device will burn.
- Each on/off circuit is rated to 5A **resistive** load only. If the load is greater than the specification the device will be damaged and will no longer functions.
- If it is LED or CFL fittings connect one or two only per circuit. Anything more may weld the switch contacts and leave the loads permanently ON.
- Each Dimmer circuit is for 200W resistive load or below 120W Fan only.
- If a direct short is created on the output /load, the device will be damaged and will no longer functions.

### **Standard Warrant