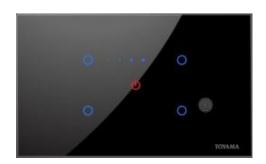

# **TOUCH ART REMOTE SWITCH 3+1 ZONE**

# (T18 113)

## **DESCRIPTION:**

Toyama Touch Art switches are intelligent control devices that provides convenient and comfort to the user. Usage of SMD components not only ensures reliability but also makes the product highly compact for its functionality and features. The use of SMPS (Switch Mode Power supply) makes the Touch Art switches operational across countries from North America having 127V supply to European/Asian countries having 230V supply without any field setting. The various functions can be performed from the wall unit or hand held IR remote. Option is available for the switches to operate with home gateway through Wireless Zigbee protocol or wired RS485/232 interface for Automation.