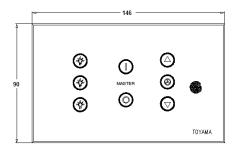

ious functions can be performed from the wall unit or hand held IR remote. Option is available for the switches to operate with home gateway through Wireless Zigbee protocol or wired RS485/232 interface for Automation.

### **TECHNICAL DATA:**

Power Source : 90-270V/AC

• Power Frequency : 50-60Hz

Number of Switching Zones : 3

Load per switching zone : GLS bulbs 1000W

Halogen lamps 300W

Fluorescent lamps 4 fittings

LED fitting/Strip - 12V/3A to 5A driver - 1 no only

LED fitting/Strip - 12V/1A to 2A driver - 2 no's only

• Number of Dimming Zones : 1

Load per Dimming zone : GLS bulbs 200W

Halogen lamps 100W

One Fan

• Remote Operating range : 25 Feet



Operating Temperature : -10 to +55 °C

• Standby power Consumption: <10mW

#### WIRING DIAGRAM:



# **MECHANICAL DIMENSIONS:**





# **Note: Suitable For**

- Mounting metal box for the device 4 Module (75mmX140mmX50mm)
- Use 1.5 Sq.mm flexible wires for Phase, Neutral & Load connections.

# **Safety Warnings:**

- If the input voltage increases to 440V the device will burn.
- Each on/off circuit is rated to 5A **resistive** load only. If the load is greater than the specification the device will be damaged and will no longer functions.
- If it is LED or CFL fittings connect one or two only per circuit. Anything more may weld the switch contacts and leave the loads permanently ON.
- Each Dimmer circuit is for 200W resistive load or below 120W Fan only.
- If a direct short is created on the output /load, the device will be damaged and will no longer functions.

### **Standard Warranty:**

Toyama offers a standard 1