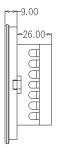

# **MECHANICAL DIMENSIONS:**

# **Note: Suitable For**

- Mounting metal box for the device 4 Module (75mmX140mmX50mm)
- Use 1.5 Sq.mm flexible wires for Phase, Neutral & Load connections.