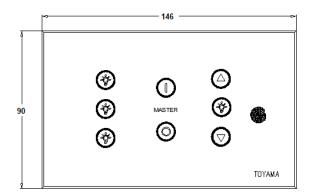

## **MECHANICAL DIMENSIONS:**

## **Note: Suitable For**

- Mounting metal box for the device 4 Module (75mmX140mmX50mm)
- Use 1.5 Sq.mm flexible wires for Phase, Neutral & Load connections.