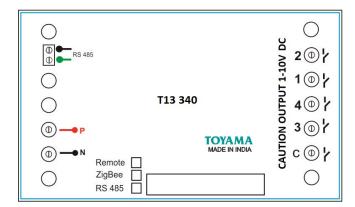

#### **WIRING DIAGRAM:**

## **TECHNICAL DATA:**

Power Source : 90-270V/AC

• Power Frequency : 50-60Hz

Number of Dimming Zones : 3

Load per Dimming zone : Suitable with 1-10V electronic dimmable ballast for CFL 1-10V or

Dimmable Driver for LED.