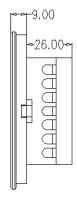

## **MECHANICAL DIMENSIONS:**

## **Note: Suitable For**

- Mounting metal box for the device 4 Module (75mmX140mmX50mm)
- Use 1.5 Sq.mm flexible wires for Phase, Neutral & Load connections.