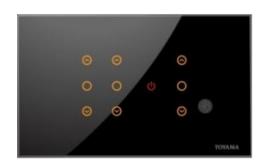

## **DESCRIPTION:**

Toyama Touch Art switches are intelligent control devices that provides convenient and comfort to the user. Usage of SMD components not only ensures reliability but also makes the product highly compact for its functionality and features. The use of SMPS (Switch Mode Power supply) makes the Touch Art switches operational across countries from North America having 127V supply to European/Asian countries having 230V supply without any field setting. The various functions can be performed from the wall unit or hand held IR remote.

## **TECHNICAL DATA:**

Power Source : 90-270V/AC

• Power Frequency : 50-60Hz

Number of Dimming Zones : 3

Load per Dimming zone : Suitable with 1-10V electronic dimmable ballast for CFL 1-10V or

Dimmable Driver for LED.