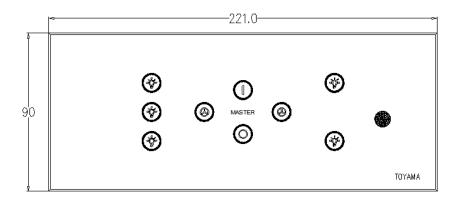

ply to European/Asian countries having 230V supply without any field setting. The various functions can be performed from the wall unit or hand held IR remote. Option is available for the switches to operate with home gateway through Wireless Zigbee protocol or wired RS485/232 interface for Automation.

#### **TECHNICAL DATA:**

• Power Source : 90-270V/AC

• Power Frequency : 50-60Hz

• Number of Switching Zones : 7

• Load per switching zone : GLS bulbs 1000W

Halogen lamps 300W

Fluorescent lamps 4 fittings

LED fitting/Strip – 12V/3A to 5A driver - 1 no only

LED fitting/Strip - 12V/1A to 2A driver - 2 no's only

• Remote Operating range : 25 Feet

• Operating Temperature : -10 to +55 °C

Standby power Consumption: <10mW</li>



#### WIRING DIAGRAM:



#### **MECHANICAL DIMENSIONS:**





#### Note: Suitable For

- Mounting metal box for the device 6 Module (75mmX210mmX50mm)
- Use 1.5 Sq.mm flexible wires for Phase, Neutral & Load connections.

## **Safety Warnings:**

- If the input voltage increases to 440V the device will burn.
- Each on/off circuit is rated to 5A **resistive** load only. If the load is greater than the specification the device will be damaged and will no longer functions.
- If it is LED or CFL fittings connect one or two only per circuit. Anything more may weld the switch contacts and leave the loads permanently ON.
- If a direct short is created on the output /load, the device will be damaged and will no longer functions.

## **Standard Warranty:**

Toyama offers a standard 12 months limited warranty on all the Touch Art switches