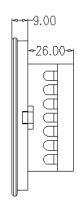

y to European/Asian countries having 230V supply without any field setting. The various functions can be performed from the wall unit or hand held IR remote. Option is available for the switches to operate with home gateway through Wireless Zigbee protocol or wired RS485/232 interface for Automation.

#### **TECHNICAL DATA:**

• Power Source : 90-270V/AC

• Power Frequency : 50-60Hz

• Number of Switching Zones : 7

• Load per switching zone : GLS bulbs 1000W

Halogen lamps 300W

Fluorescent lamps 4 fittings

LED fitting/Strip – 12V/3A to 5A driver - 1 no only

LED fitting/Strip - 12V/1A to 2A driver - 2 no's only

• Remote Operating range : 25 Feet

• Operating Temperature : -10 to +55 °C

Standby power Consumption: <10mW</li>



#### WIRING DIAGRAM:



#### **MECHANICAL DIMENSIONS:**





#### Note: Suitable For

- Mounting metal box for the device 6 Module (75mmX210mmX50mm)
- Use 1.5 Sq.mm flexible wires for Phase, Neutral & Load connections.

## **Safety Warnings:**

- If the input voltage increases to 440V the device will burn.
- Each on/off circuit is rated to 5A **resistive** load only. If the load is greater than the specification the device will be damaged and will no longer functions.
- If it is LED or CFL fittings connect one or two only per circuit. Anything more may weld the switch contacts and leave the loads permanently ON.
- If a direct short is created on the output /load, the device will be damaged and will no longer functions.

## **Standard Warranty:**

Toyama offers a standard 12 months limited warranty on all the Touch Art switches