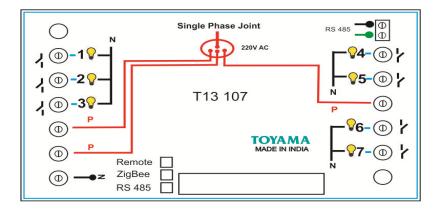

#### WIRING DIAGRAM:

#### Note: Suitable For

- Mounting metal box for the device 6 Module (75mmX210mmX50mm)
- Use 1.5 Sq.mm flexible wires for Phase, Neutral & Load connections.