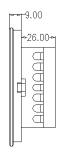

#### **MECHANICAL DIMENSIONS**

### **Note: Suitable For**

- Mounting metal box for the device 6 Module (75mmX210mmX50mm)
- Use 1.5 Sq.mm flexible wires for Phase, Neutral & Load connections.