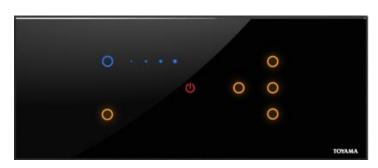

#### **TOUCH ART REMOTE SWITCH HUMFREE 5+1 ZONE**

# (T18 115 HF)

## **DESCRIPTION:**

Toyama Touch Art switches are intelligent control devices that provides convenient and comfort to the user. Usage of SMD components not only ensures reliability but also makes the product highly compact for its functionality and features. The use of SMPS (Switch Mode Power supply) makes the Touch Art switches operational across countries from North America having 127V supply to European / Asian countries having 230V supply without any field setting. The various functions can be performed from the wall unit or hand held IR remote. Option is available for the switches to operate with home gateway through Wireless Zigbee protocol or wired RS485/232 interface for Automation.