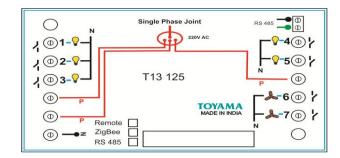

s functions can be performed from the wall unit or hand held IR remote. Option is available for the switches to operate with home gateway through Wireless Zigbee protocol or wired RS485/232 interface for Automation.

## **TECHNICAL DATA:**

**Power Source** : 90-270V/AC

**Power Frequency** : 50-60Hz

Number of Switching Zones

Load per switching zone : GLS bulbs 1000W

Halogen lamps 300W

Fluorescent lamps 4 fittings

LED fitting/Strip – 12V/3A to 5A driver - 1 no only

LED fitting/Strip – 12V/1A to 2A driver - 2 no's only

**Number of Dimming Zones** : 1

Load per Dimming zone : GLS bulbs 200W

Halogen lamps 100W

One Fan

Remote Operating range : 25 Feet

TOYAMA CONTROLS & SYSTEM PVT LTD



Operating Temperature : -10 to +55 °C

• Standby power Consumption: <10mW

#### WIRING DIAGRAM:



#### **MECHANICAL DIMENSIONS**





### **Note: Suitable For**

- Mounting metal box for the device 6 Module (75mmX210mmX50mm)
- Use 1.5 Sq.mm flexible wires for Phase, Neutral & Load connections.

## **Safety Warnings:**

- If the input voltage increases to 440V the device will burn.
- Each on/off circuit is rated to 5A **resistive** load only. If the load is greater than the specification the device will be damaged and will no longer functions.
- If it is LED or CFL fittings connect one or two only per circuit. Anything more may weld the switch contacts and leave the loads permanently ON.
- Each Dimmer circuit is for 200W resistive load or below 120W Fan only.
- If a direct short is created on the output /load, the device will be damaged and will no longer functions.

### **Standard Wa