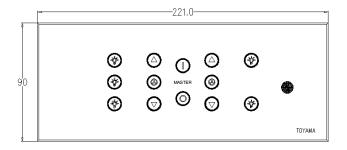

the wall unit or hand held IR remote. Option is available for the switches to operate with home gateway through Wireless Zigbee protocol or wired RS485/232 interface for Automation.

## **TECHNICAL DATA:**

**Power Source** : 90-270V/AC

**Power Frequency** : 50-60Hz

Number of Switching Zones

Load per switching zone : GLS bulbs 1000W

Halogen lamps 300W

Fluorescent lamps 4 fittings

LED fitting/Strip – 12V/3A to 5A driver - 1 no only

LED fitting/Strip – 12V/1A to 2A driver - 2 no's only

**Number of Dimming Zones** : 1

Load per Dimming zone : GLS bulbs 200W

Halogen lamps 100W

One Fan

Remote Operating range : 25 Feet

TOYAMA CONTROLS & SYSTEM PVT LTD



Operating Temperature : -10 to +55 °C

• Standby power Consumption: <10mW

#### WIRING DIAGRAM:



#### **MECHANICAL DIMENSIONS**





### **Note: Suitable For**

- Mounting metal box for the device 6 Module (75mmX210mmX50mm)
- Use 1.5 Sq.mm flexible wires for Phase, Neutral & Load connections.

## **Safety Warnings:**

- If the input voltage increases to 440V the device will burn.
- Each on/off circuit is rated to 5A **resistive** load only. If the load is greater than the specification the device will be damaged and will no longer functions.
- If it is LED or CFL fittings connect one or two only per circuit. Anything more may weld the switch contacts and leave the loads permanently ON.
- Each Dimmer circuit is for 200W resistive load or below 120W Fan only.
- If a direct short is created on the output /load, the device will be damaged and will no longer functions.

### **Standard Warranty:**

Toyama offers a standar