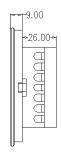

#### **MECHANICAL DIMENSIONS**

## **Note: Suitable For**

- Mounting metal box for the device 6 Module (75mmX210mmX50mm)
- Use 1.5 Sq.mm flexible wires for Phase, Neutral & Load connections.