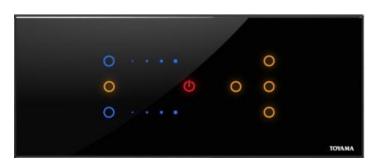

## **TOUCH ART REMOTE SWITCH 5+2 ZONE**

## **DESCRIPTION:**

Toyama Touch Art switches are intelligent control devices that provides convenient and comfort to the user. Usage of SMD components not only ensures reliability but also makes the product highly compact for its functionality and features. The use of SMPS (Switch Mode Power supply) makes the Touch Art switches operational across countries from North America having 127V supply to European / Asian countries having 230V supply without any field setting. The various functions can be performed from the wall unit or hand held IR remote. Option is available for the switches to operate with home gateway through Wireless Zigbee protocol or wired RS485/232 interface for Automation.

## **TECHNICAL DATA:**

• Power Source : 90-270V/AC

• Power Frequency : 50-60Hz

Number of Switching Zones : 5

Load per switching zone : GLS bulbs 1000W

Halogen lamps 300W

Fluorescent lamps 4 fittings

LED fitting/Strip - 12V/3A to 5A driver - 1 no only

LED fitting/Strip - 12V/1A to 2A driver - 2 no's only

• Number of Dimming Zones : 2

Load per Dimming zone : GLS bulbs 200W

Halogen lamps 100W

One Fan

• Remote Operating range : 25 Feet

Operating Temperature : -10 to +55 °C