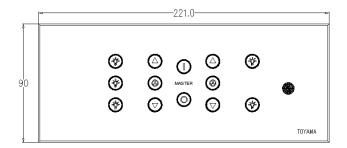

s functions can be performed from the wall unit or hand held IR remote. Option is available for the switches to operate with home gateway through Wireless Zigbee protocol or wired RS485/232 interface for Automation.

## **TECHNICAL DATA:**

• Power Source : 90-270V/AC

• Power Frequency : 50-60Hz

Number of Switching Zones : 5

Load per switching zone : GLS bulbs 1000W

Halogen lamps 300W

Fluorescent lamps 4 fittings

LED fitting/Strip - 12V/3A to 5A driver - 1 no only

LED fitting/Strip - 12V/1A to 2A driver - 2 no's only

• Number of Dimming Zones : 2

Load per Dimming zone : GLS bulbs 200W

Halogen lamps 100W

One Fan

• Remote Operating range : 25 Feet



Operating Temperature : -10 to +55 °C

• Standby power Consumption: <10mW

#### WIRING DIAGRAM:



#### **MECHANICAL DIMENSIONS**





## **Note: Suitable For**

- Mounting metal box for the device 6 Module (75mmX210mmX50mm)
- Use 1.5 Sq.mm flexible wires for Phase, Neutral & Load connections.

## **Safety Warnings:**

- If the input voltage increases to 440V the device will burn.
- Each on/off circuit is rated to 5A **resistive** load only. If the load is greater than the specification the device will be damaged and will no longer functions.
- If it is LED or CFL fittings connect one or two only per circuit. Anything more may weld the switch contacts and leave the loads permanently ON.
- Each Dimmer circuit is for 200W resistive load or below 120W Fan only.
- If a direct short is created on the output /load, the device will be damaged and will no longer functions.

## **Standard Warranty:**

Toyama offers a standard