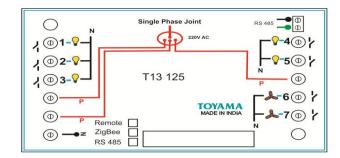

hout any field setting. The various functions can be performed from the wall unit or hand held IR remote. Option is available for the switches to operate with home gateway through Wireless Zigbee protocol or wired RS485/232 interface for Automation.

## **TECHNICAL DATA:**

• Power Source : 90-270V/AC

• Power Frequency : 50-60Hz

Number of Switching Zones : 5

Load per switching zone : GLS bulbs 1000W

Halogen lamps 300W

Fluorescent lamps 4 fittings

LED fitting/Strip - 12V/3A to 5A driver - 1 no only

LED fitting/Strip - 12V/1A to 2A driver - 2 no's only

• Number of Dimming Zones : 2

Load per Dimming zone : GLS bulbs 200W

Halogen lamps 100W

One Fan

• Remote Operating range : 25 Feet



Operating Temperature : -10 to +55 °C

• Standby power Consumption: <10mW

#### WIRING DIAGRAM:



#### **MECHANICAL DIMENSIONS**





## **Note: Suitable For**

- Mounting metal box for the device 6 Module (75mmX210mmX50mm)
- Use 1.5 Sq.mm flexible wires for Phase, Neutral & Load connections.

## **Safety Warnings:**

- If the input voltage increases to 440V the device will burn.
- Each on/off circuit is rated to 5A **resistive** load only. If the load is greater than the specification the device will be damaged and will no longer functions.
- If it is LED or CFL fittings connect one or two only per circuit. Anything more may weld the switch contacts and leave the loads permanently ON.
- Each Dimmer circuit is for 200W resistive load or below 120W Fan only.
- If a direct short is created on the output /load, the device will be damaged and will no longer functions.

## **Standard Warr