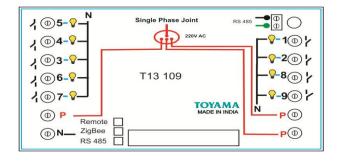

countries from North America having 127V supply to European / Asian countries having 230V supply without any field setting. The various functions can be performed from the wall unit or hand held IR remote. Option is available for the switches to operate with home gateway through Wireless Zigbee protocol or wired RS485/232 interface for Automation.

# **TECHNICAL DATA:**

- Power Source : 90-270V/AC
- Power Frequency : 50-60Hz
- Number of Switching Zones : 9
- Load per switching zone : GLS bulbs 1000W

Halogen lamps 300W

Fluorescent lamps 4 fittings

LED fitting/Strip – 12V/3A to 5A driver - 1 no only

LED fitting/Strip - 12V/1A to 2A driver - 2 no's only

- Remote Operating range : 25 Feet
- Operating Temperature : -10 to +55 °C
- Standby power Consumption : <10mW



## WIRING DIAGRAM:



#### **MECHANICAL DIMENSIONS:**



## **Note: Suitable For**

- Mounting metal box for the device 8 Module (75mmX230mmX50mm)
- Use 1.5 Sq.mm flexible wires for Phase, Neutral & Load connections.

#### **Safety Warnings:**

- If the input voltage increases to 440V the device will burn.
- Each on/off circuit is rated to 5A **resistive** load only. If the load is greater than the specification the device will be damaged and will no longer functions.
- If it is LED or CFL fittings connect one or two only per circuit. Anything more may weld the switch contacts and leave the loads permanently ON.
- If a direct short is created on the output /load, the device will be damaged and will no longer functions.

#### **Standard Warranty:**

Toyama offers a standard 12 months limited warranty on all th