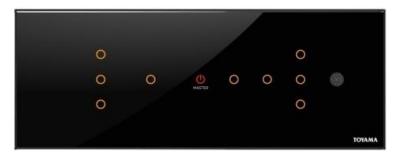

# **TOUCH ART REMOTE SWITCH 9 ZONE**

# (T18 109)

#### **DESCRIPTION:**

Toyama Touch Art switches are intelligent control devices that provides convenient and comfort to the user. Usage of SMD components not only ensures reliability but also makes the product highly compact for its functionality and features. The use of SMPS (Switch Mode Power supply) makes the Touch Art switches operational across countries from North America having 127V supply to European / Asian countries having 230V supply without any field setting. The various functions can be performed from the wall unit or hand held IR remote. Option is available for the switches to operate with home gateway through Wireless Zigbee protocol or wired RS485/232 interface for Automation.