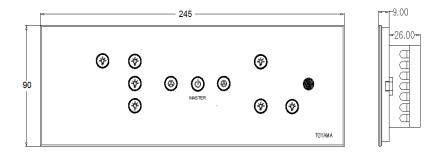

#### **MECHANICAL DIMENSIONS:**

## **Note: Suitable For**

- Mounting metal box for the device 8 Module (75mmX230mmX50mm)
- Use 1.5 Sq.mm flexible wires for Phase, Neutral & Load connections.