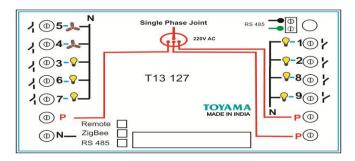

## WIRING DIAGRAM:

# **Note: Suitable For**

- Mounting metal box for the device 8 Module (75mmX230mmX50mm)
- Use 1.5 Sq.mm flexible wires for Phase, Neutral & Load connections.