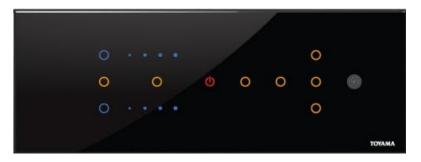

#### **TOUCH ART REMOTE SWITCH 7+2 ZONE**

#### **DESCRIPTION:**

Toyama Touch Art switches are intelligent control devices that provides convenient and comfort to the user. Usage of SMD components not only ensures reliability but also makes the product highly compact for its functionality and features. The use of SMPS (Switch Mode Power supply) makes the Touch Art switches operational across countries from North America having 127V supply to European / Asian countries having 230V supply without any field setting. The various functions can be performed from the wall unit or hand held IR remote. Option is available for the switches to operate with home gateway through Wireless Zigbee protocol or wired RS485/232 interface for Automation.