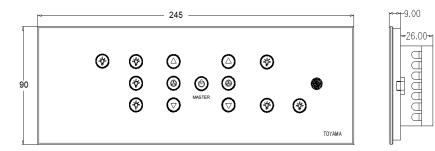

## **MECHANICAL DIMENSIONS:**

# **Note: Suitable For**

- Mounting metal box for the device 8 Module (75mmX230mmX50mm)
- Use 1.5 Sq.mm flexible wires for Phase, Neutral & Load connections.